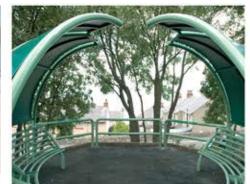

Hot-dip galvanised components increase life expectancy up to 85 years plus.

We deliver and install our canopies nationally.

Choose from our standard range of RAL and BS colours.

Teenage Shelter

Vandal Resistant Structure

Available In A Variety Of Colours

19 Different Configurations

**Ergonomically Shaped Seating** 

Hot Dipped Galvanized

Broxap Limited, Rowhurst Industrial Estate, Chesterton, Newcastle-under-Lyme, Staffordshire ST5 6BD Tel: +44 (0)1782 564411 • Fax: +44 (0)1782 565357/562546 • E.mail: sales@broxap.com • Web: www.broxap.com