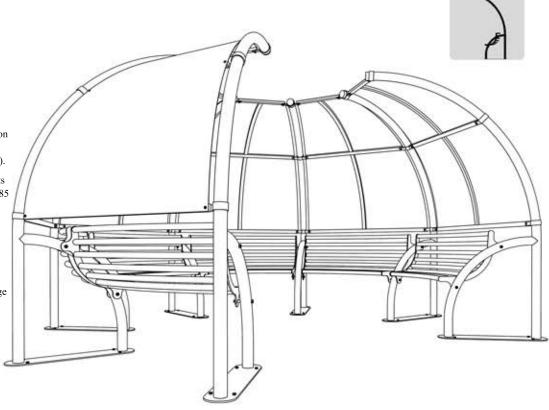

## **Beckton Chatshak Shelter**

## Features:

All pre-designed shelters.

PETg or polycarbonate for impact resistance and discolouration.

On all defects as a result of workmanship, material selection and finish (wear and tear, vandalism and abuse excluded).

Hot-dip galvanised components increase life expectancy up to 85 years plus.

We deliver and install our canopies nationally.

Choose from our standard range of RAL and BS colours.

Teenage Shelter

Vandal Resistant Structure

Available In A Variety Of Colours

19 Different Configurations

**Ergonomically Shaped Seating** 

Hot Dipped Galvanized

Broxap Limited, Rowhurst Industrial Estate, Chesterton, Newcastle-under-Lyme, Staffordshire ST5 6BD Tel: +44 (0)1782 564411 • Fax: +44 (0)1782 565357/562546 • E.mail: sales@broxap.com • Web: www.broxap.com