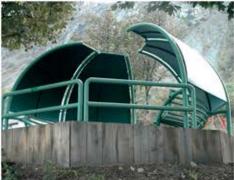

## **Beckton Chatshak Shelter**

## Features:

All pre-designed shelters.

PETg or polycarbonate for impact resistance and discolouration.

On all defects as a result of workmanship, material selection and finish (wear and tear, vandalism and abuse excluded).

Hot-dip galvanised components increase life expectancy up to 85 years plus.

We deliver and install our canopies nationally.

Choose from our standard range of RAL and BS colours.

Teenage Shelter

Vandal Resistant Structure

Available In A Variety Of Colours

19 Different Configurations

**Ergonomically Shaped Seating** 

Hot Dipped Galvanized

Broxap Limited, Rowhurst Industrial Estate, Chesterton, Newcastle-under-Lyme, Staffordshire ST5 6BD Tel: +44 (0)1782 564411 • Fax: +44 (0)1782 565357/562546 • E.mail: sales@broxap.com • Web: www.broxap.com