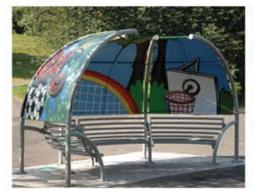

## **Beckton Chatshak Shelter**

## Features:

All pre-designed shelters.

PETg or polycarbonate for impact resistance and discolouration.

On all defects as a result of workmanship, material selection and finish (wear and tear, vandalism and abuse excluded).

Hot-dip galvanised components increase life expectancy up to 85 years plus.

We deliver and install our canopies nationally.

Choose from our standard range of RAL and BS colours.

Teenage Shelter

Vandal Resistant Structure

Available In A Variety Of Colours

19 Different Configurations

**Ergonomically Shaped Seating** 

Hot Dipped Galvanized

Broxap Limited, Rowhurst Industrial Estate, Chesterton, Newcastle-under-Lyme, Staffordshire ST5 6BD Tel: +44 (0)1782 564411 • Fax: +44 (0)1782 565357/562546 • E.mail: sales@broxap.com • Web: www.broxap.com