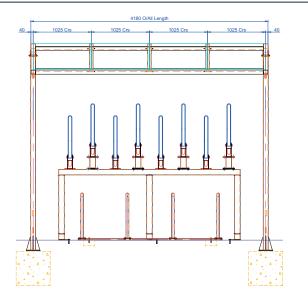

### **Standard Unit Dimensions**

Width: 4200mm

Height: 3129mm (to eaves) Height: 3647mm (to ridge)

## **Length with Capacities**

3600mm 24 cycles 4100mm 36 cycles

5000mm 40 cycles