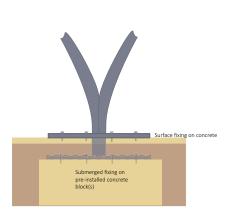

# **Specification Sheet**

# **broxap**°

# Cambridge<sup>™</sup> Hybrid Two Tier Cycle Shelter BXMW/CA/HYB/TWO-TIER



### **Standard Unit Dimensions**

Width: 4200mm

Height: 3129mm (to eaves) Height: 3647mm (to ridge)

## **Length with Capacities**

3600mm 24 cycles 4100mm 36 cycles

5000mm 40 cycles

#### **Features**

Robust modular construction

Load bearing purlins Welded end frames

Made from heavy-duty mild steel circular section Assembled with anti-tamper high strength bolts

Anti-climb end frames

Hot dip galvanized to BS EN ISO 1461:2009

Weather resistant cladding







# **Specification Sheet**



# Cambridge<sup>™</sup> Hybrid Two Tier Cycle Shelter BXMW/CA/HYB/TWO-TIER

#### **Materials Used**

Framework - Mild Steel Cladding - 4 mm PETG uv Fasteners - Zinc Plated Cover Strips - Pre-galvanized steel flat

#### **Finish Options**

Hot-Dip Galvanized to BS EN ISO 1461:2009 Hot-Dip Galvanized & Polyester Powder Coated 60mm-120mm dft Hot-Dip Galvanized with Duplex (Zinc Coated) Powder Coating (coastal) 180-240 overall dft

#### **Weather Resistance**

Cladding is UV Stabilised Wind resistant to 23m/s

#### **Fire Resistance**

Cladding is fire tested to '1Y' for BS 476

## Design-Life, Guarantees & Warranties (terms apply)

25 year structural guarantee

34 year (min) life expectancy for Hot Dip Galvanizing

8-10 year life expectancy on standard powder