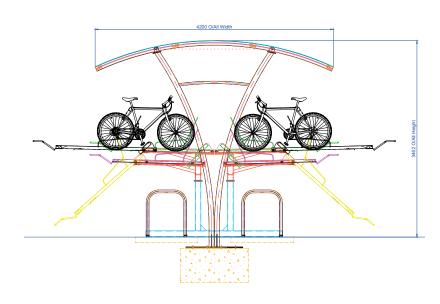

### **Standard Unit Dimensions**

Width: 4200mm

Height: 3129mm (to eaves) Height: 3647mm (to ridge)