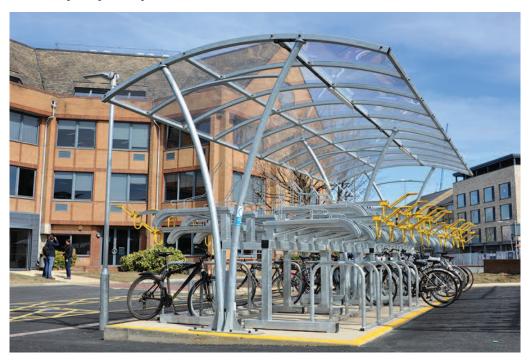

# Cambridge<sup>™</sup> Hybrid Two Tier Cycle Shelter BXMW/CA/HYB/TWO-TIER

### **Standard Unit Dimensions**

Width: 4200mm

Height: 3129mm (to eaves) Height: 3647mm (to ridge)

## **Length with Capacities**

3600mm 24 cycles 4100mm 36 cycles

5000mm 40 cycles

#### **Features**

Robust modular construction

Load bearing purlins Welded end frames

Made from heavy-duty mild steel circular section Assembled with anti-tamper high strength bolts

Anti-climb end frames

Hot dip galvanized to BS EN ISO 1461:2009

Weather resistant cladding