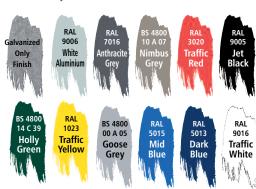

# **Colours/Finishes**

THE COLOURS SHOWN ARE A GUIDE ONLY.
PLEASE CHECK A COLOUR CHART TO SEE THE
ACTUAL COLOUR.

Please Note: All information on this data sheet is subject to orientation (N,S,E,W) altitude and proximity to buildings, but is sufficient for use as general/preliminary information)