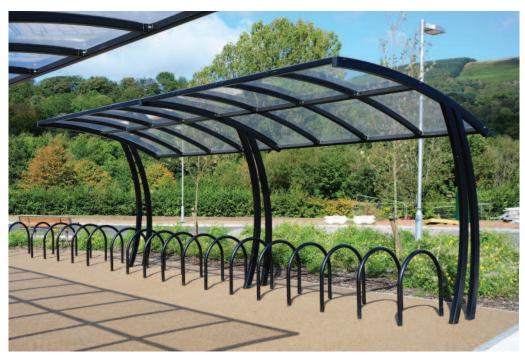

# **Lightwood Cycle Shelter** BXMW/LIG

## **Standard Unit Dimensions**

Width: 2500mm Height: 2500mm

# **Length with Capacities**

3600mm 8 cycles 4100mm 10 cycles 5000mm 12 cycles

### **Features**

Robust modular construction

Load bearing purlins Welded end frames

Made from heavy-duty mild steel box section Assembled with anti-tamper high strength bolts

Anti-climb end frames Adjustable baseplates

Hot dip galvanized to BS EN ISO 1461:2009

Weather resistant cladding