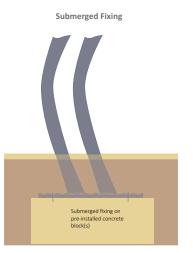

# **Specification Sheet**

# **broxap**°

# **Lightwood Cycle Shelter** BXMW/LIG



## **Standard Unit Dimensions**

Width: 2500mm Height: 2500mm

# **Length with Capacities**

3600mm 8 cycles 4100mm 10 cycles 5000mm 12 cycles

### **Features**

Robust modular construction

Load bearing purlins Welded end frames

Made from heavy-duty mild steel box section Assembled with anti-tamper high strength bolts

Anti-climb end frames Adjustable baseplates

Hot dip galvanized to BS EN ISO 1461:2009

Weather resistant cladding



# **Specification Sheet**



# **Lightwood Cycle Shelter BXMW/LIG**

#### **Materials Used**

Framework - Mild Steel Cladding - 4 mm PETG uv Fasteners - Zinc Plated Cover Strips - Pre-galvanized steel flat

### **Finish Options**

Hot-Dip Galvanized to BS EN ISO 1461:2009 Hot-Dip Galvanized & Polyester Powder Coated 60mm-120mm dft Hot-Dip Galvanized with Duplex (Zinc Coated) Powder Coating (coastal) 180-240 overall dft

#### **Weather Resistance**

Cladding is UV Stabilised Wind resistant to 23m/s

#### **Fire Resistance**

Cladding is fire tested to '1Y' for BS 476

# Design-Life, Guarantees & Warranties (terms apply)

25 year structural guarantee

34 year (min) life expectancy for Hot Dip Galvanizing

8-10 year life expectancy on standard powder coatings

10-15 year life expectancy on