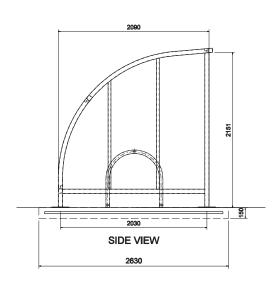

#### **Standard Unit Dimensions**

Width: 2140mm Height: 2150mm

#### **Length with Capacities**

 2000mm
 4 cycles

 3600mm
 8 cycles

 4100mm
 10 cycles

 5000mm
 12 cycles

 6000mm
 14 cycles