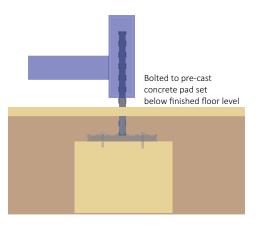

### **Weather Resistance**

Cladding is UV Stabilised Wind resistant to 23m/s

#### Fire Resistance

Cladding is fire tested to '1Y' for BS 476

#### Design-Life, Guarantees & Warranties (terms apply)

25 year structural guarantee

34 year (min) life expectancy for Hot Dip Galvanizing

8-10 year life expectancy on standard powder coatings

10-15 year life expectancy on Duplex (Zinc Coated) powder coatings

10 years manufacturers guarantee on cladding material

10 year warranty on product materials

12 year warranty on parts & labour

Please Note: All information on this data sheet is subject to orientation (N,S,E,W) altitude and proximity to buildings, but is sufficient for use as general/preliminary information)

#### Installation

Surface fixing on concrete



#### **Submerged Fixing**



#### **Options**

Steel Profile, Trapezoidal roof/rear cladding Opal Cladding to Roof and Sides Extended adjustable baseplates for submerged fixing **Swinging Security Gates** Sliding Security Gates Digital Mechanical or Keyed Locks Further anti crawl bars can be fitted dependent on surface level Helmet Lockers Powder Coating to a wide range of colours LED or solar lighting Full Installation Service

Varied Range of Cycle Racks

Varied Range of Cycle Stands

#### Colours/Finishes



THE COLOURS SHOWN ARE A GUIDE ONLY. PLEASE CHECK A COLOUR CHART TO SEE THE **ACTUAL COLOUR.**