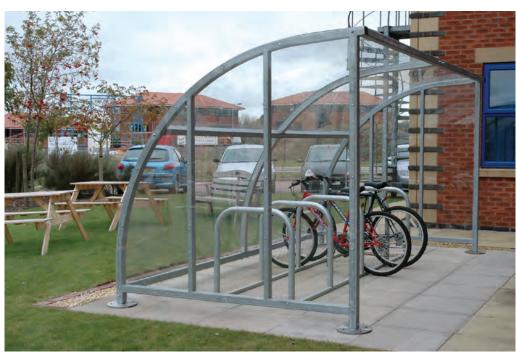

# Wardale® Cycle Shelter BXMW/WAR

FRONT ELEVATION
4700

#### **Standard Unit Dimensions**

Width: 2140mm Height: 2150mm

#### **Length with Capacities**

 2000mm
 4 cycles

 3600mm
 8 cycles

 4100mm
 10 cycles

 5000mm
 12 cycles

 6000mm
 14 cycles

#### **Features**

Robust modular construction

Load bearing purlins Welded end frames

Made from heavy-duty mild steel box section Assembled with anti-tamper high strength bolts

Anti-climb end frames Adjustable baseplates

Hot dip galvanized to BS EN ISO 1461:2009

Weather resistant cladding