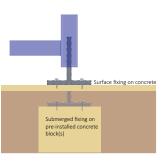

## **Specification Sheet**

## **broxap**°

# Wardale® Cycle Shelter BXMW/WAR



FRONT ELEVATION
4700



#### **Standard Unit Dimensions**

Width: 2140mm Height: 2150mm

#### **Length with Capacities**

 2000mm
 4 cycles

 3600mm
 8 cycles

 4100mm
 10 cycles

 5000mm
 12 cycles

 6000mm
 14 cycles

#### **Features**

Robust modular construction

Load bearing purlins Welded end frames

Made from heavy-duty mild steel box section Assembled with anti-tamper high strength bolts

Anti-climb end frames Adjustable baseplates

Hot dip galvanized to BS EN ISO 1461:2009

Weather resistant cladding



### **Specification Sheet**



## Wardale® Cycle Shelter **BXMW/WAR**

#### Materials Used

Framework - Mild Steel Cladding - 4 mm PETG uv Fasteners - Zinc Plated Cover Strips - Pre-galvanized steel flat

#### **Finish Options (Framework)**

Hot-Dip Galvanized to BS EN ISO 1461:2009 Hot-Dip Galvanized &