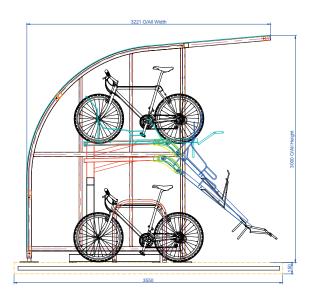

#### **Standard Unit Dimensions**

Width: 3191mm Height: 3000mm

#### **Length with Capacities**

3600mm 16 cycles 4100mm 20 cycles 5000mm 24 cycles