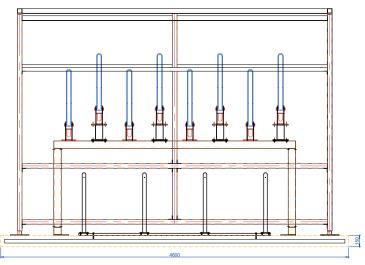

#### **Standard Unit Dimensions**

Width: 3191mm Height: 3000mm

#### **Length with Capacities**

3600mm 16 cycles 4100mm 20 cycles 5000mm 24 cycles

#### **Features**

Robust modular construction

Load bearing purlins Welded end frames

Made from heavy-duty mild steel box section Assembled with anti-tamper high strength bolts

Anti-climb end frames Adjustable baseplates