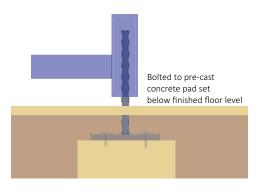

#### **Submerged Fixing**

#### **Options**

Steel Profile, Trapezoidal roof/rear cladding

Opal Cladding to Roof and Sides Extended adjustable baseplates for submerged fixing

Swinging Security Gates

Sliding Security Gates (with extended roof section)