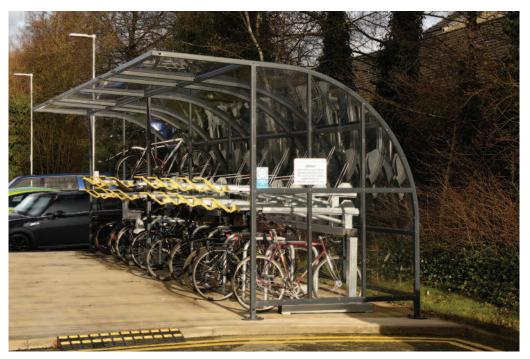

# Wardale® Two-Tier Cycle Shelter BXMW/WAR/TWO-TIER

#### **Standard Unit Dimensions**

Width: 3191mm Height: 3000mm

#### **Length with Capacities**

3600mm 16 cycles 4100mm 20 cycles 5000mm 24 cycles

#### **Features**

Robust modular construction

Load bearing purlins Welded end frames

Made from heavy-duty mild steel box section Assembled with anti-tamper high strength bolts

Anti-climb end frames Adjustable baseplates

Hot dip galvanized to BS EN ISO 1461:2009

Weather resistant cladding