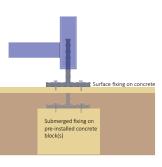

#### Installation

Surface fixing on concrete

#### **Submerged Fixing**

#### **Options**

Steel Profile, Trapezoidal roof/rear cladding

Opal Cladding to Roof and Sides Extended adjustable baseplates for submerged fixing

Swinging Security Gates

Sliding Security Gates (with extended roof section)