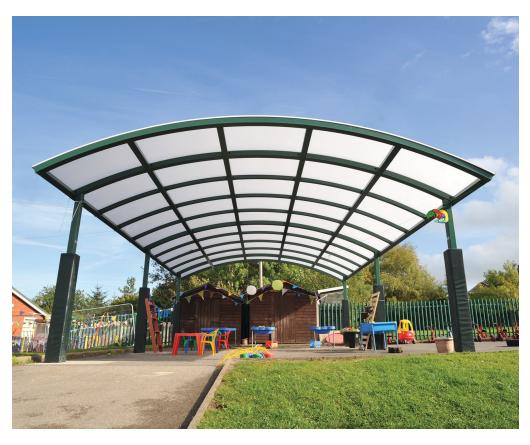

# Newcastle Symmetric Canopy **BXMW/NEWS**

# **Product Information**

The Newcastle Symmetric Canopy is a versatile and cost effective modular canopy comprising of square hollow section construction; the width, height and profile of the roof are all variable to be poke design, to suit existing surroundings.

#### **Features**

- 4mm Clear View PETg UV sheeting
- · Robust, tough construction
- Base plate or submerged fixing
- Welded end frames and purlin section made from heavy duty box section assembled with anti-tamper high strength bolts
- Hot dipped galvanised to BS EN ISO 1461:2009

#### **Materials Used**

- Framework Mild steel
- Cladding 16mm structured multi-wall polycarbonate
- · Fasteners Zinc plated
- Cover Strips Aluminium capex