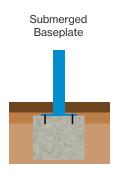

#### **Features**

- 4mm Clear View PETg UV sheeting
- · Robust, tough construction
- Base plate or submerged fixing
- Welded end frames and purlin section made from heavy duty box section assembled with anti-tamper high strength bolts
- Hot dipped galvanised to BS EN ISO 1461:2009

#### Installation

Broxap Limited, Rowhurst Industrial Estate, Chesterton, Newcastle-under-Lyme, Staffordshire, ST5 6BD T: 01782 564411 E: info@broxap.com W: www.broxap.com

<sup>\*</sup>Maintenance and other qualifying criteria apply