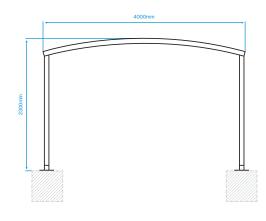

#### **Standard Unit Dimensions:**

Width: 4000mm Height: 2300mm

Lengths: 4100mm, 5000mm

## **Standard Unit Dimensions:**

Width: 4000mm Height: 2300mm

Lengths: 4100mm, 5000mm

The colours shown are a guide only. Please check a colour chart to see the actual colour.