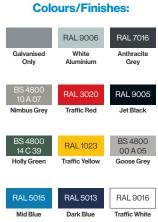

#### **Colours/Finishes:**

RAL 9016

The colours shown are a guide only. Please check a colour chart to see the actual colour.

## **Standard Unit Dimensions:**

Width: 4000mm Height: 2300mm

Lengths: 4100mm, 5000mm

The colours shown are a guide only. Please check a colour chart to see the actual colour.