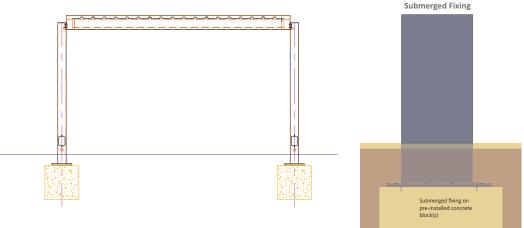

# **Specification Sheet**



## Burntwood Cycle Shelter BXMW/BURNT



**Standard Unit Dimensions** Width: 4100mm Height: 2200mm

Length with Capacities 4100mm 10 cycles

#### Features

Robust modular construction Load bearing purlins Welded end frames Made from heavy-duty mild steel box section Assembled with anti-tamper high strength bolts Anti-climb end frames Hot dip galvanized to BS EN ISO 1461:2009 Weather resistant cladding





Broxap Limited, Rowhurst Industrial Estate, Chesterton, Newcastle-under-Lyme, Staffordshire ST5 6BD Tel: 01782 571660 • Email: shelters@broxap.com • Web: www.broxap.com

## **Specification Sheet**

## Burntwood Cycle Shelter BXMW/BURNT

### **Materials Used**

Framework - Mild Steel Cladding - Steel Profile, Trapezoidal roof cladding Fasteners - Zinc Plated Cover Strips - Pre-galvanized steel flat

### Finish Options (Framework)

Hot-Dip Galvanized to BS EN ISO 1461:2009 Hot-Dip Galvanized & Polyester Powder Coated 60mm-120mm dft Hot-Dip Galvanized with Duplex (Zinc Coated) Powder Coating (coastal) 180-240 overall dft

#### Weather Resistance

Cladding is UV Stabilised Wind resistant to 23m/s

**Fire Resistance** Cladding is fire tested to '1Y' for BS 476

### Design-Life, Guarantees &