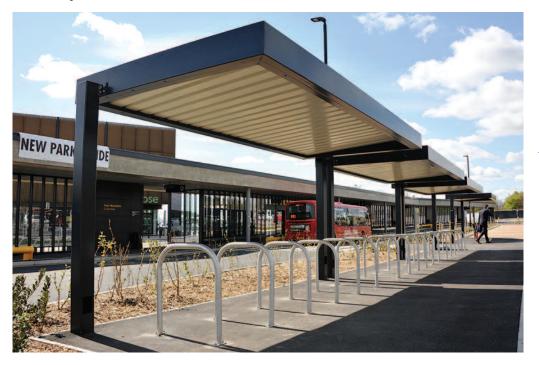

## Burntwood Cycle Shelter BXMW/BURNT

**Standard Unit Dimensions** Width: 4100mm Height: 2200mm

Length with Capacities 4100mm 10 cycles

#### Features

Robust modular construction Load bearing purlins Welded end frames Made from heavy-duty mild steel box section Assembled with anti-tamper high strength bolts Anti-climb end frames Hot dip galvanized to BS EN ISO 1461:2009 Weather resistant cladding