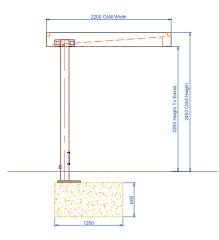

## Burntwood Cycle Shelter BXMW/BURNT

**Standard Unit Dimensions** Width: 4100mm Height: 2200mm

Length with Capacities 4100mm 10 cycles