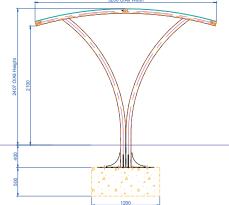

## Cambridge<sup>™</sup> Junior Cycle Shelter BXMW/CAJ

**Standard Unit Dimensions** Width: 3200mm Height: 2200mm

Length with Capacities5000mm24 cycles