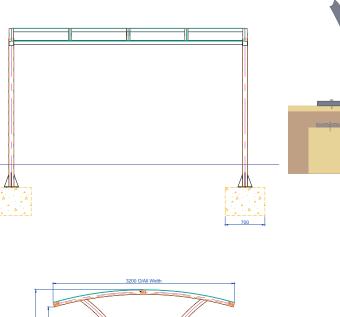

## Cambridge<sup>™</sup> Junior Cycle Shelter BXMW/CAJ

**Standard Unit Dimensions** Width: 3200mm Height: 2200mm

Length with Capacities5000mm24 cycles