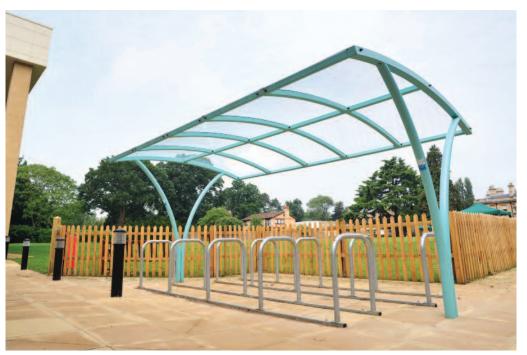

## Cambridge<sup>™</sup> Junior Cycle Shelter BXMW/CAJ

**Standard Unit Dimensions** Width: 3200mm Height: 2200mm

Length with Capacities5000mm24 cycles

# Cambridge<sup>™</sup> Junior Cycle Shelter BXMW/CAJ