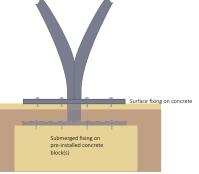

# **Specification Sheet**



## Cambridge<sup>™</sup> Junior Cycle Shelter BXMW/CAJ



**Standard Unit Dimensions** Width: 3200mm Height: 2200mm

Length with Capacities5000mm24 cycles

#### Features

Robust modular construction Load bearing purlins Welded end frames Made from heavy-duty mild steel circular section Assembled with anti-tamper high strength bolts Anti-climb end frames Hot dip galvanized to BS EN ISO 1461:2009 Weather resistant cladding







Broxap Limited, Rowhurst Industrial Estate, Chesterton, Newcastle-under-Lyme, Staffordshire ST5 6BD Tel: 01782 571660 • Email: shelters@broxap.com • Web: www.broxap.com

## **Specification Sheet**

# **broxap**°

# Cambridge<sup>™</sup> Junior Cycle Shelter BXMW/CAJ

### **Materials Used**

Framework - Mild Steel Cladding - 4 mm PETG uv Fasteners - Zinc Plated Cover Strips - Pre-galvanized steel flat

## **Finish Options (Framework)**

Hot-Dip Galvanized to BS EN ISO 1461:2009 Hot-Dip Galvanized & Polyester Powder Coated 60mm-120mm dft Hot-Dip Galvanized with Duplex (Zinc Coated) Powder Coating (coastal) 180-240 overall dft

#### Weather Resistance

Cladding is UV Stabilised Wind resistant to 23m/s

**Fire Resistance** Cladding is fire tested to '1Y' for BS 476

## Design-Life, Guarant