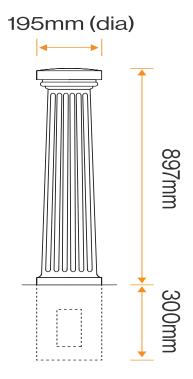

#### **Standard Unit Dimensions:**

Diameter: 195mm Height: 897mm Root Length: 300mm Weight: 22kg