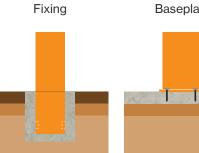

## **Options**

- Root, base plate or removable fixing
- 'Anti-ram' version
- Available in cast iron
- Decorative highlighting (gold as standard, other colours available on request) Reflective banding

Broxap Limited, Rowhurst Industrial Estate, Chesterton, Newcastle-under-Lyme, Staffordshire, ST5 6BD T: 01782 564411 E: info@broxap.com W: www.broxap.com

#### **Colours/Finishes:**

Installation

Standard Root

**Removable Socket** 

Broxap Limited, Rowhurst Industrial Estate, Chesterton, Newcastle-under-Lyme, Staffordshire, ST5 6BD T: 01782 564411 E: info@broxap.com W: www.broxap.com