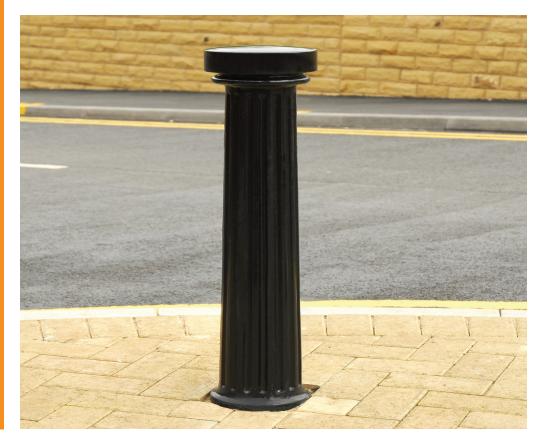

## **Product Information**

Robust duracastTM polyurethane (PU) bollard with fluted trunk and pillar box top.

### **Features**

- Duracast™ Polyurethane (PU) bollard
- Available with diffrent coloured reflective bands
- Rounded Top
- Available in a range of colours

#### **Materials Used**

Duracast™ Polyurethane