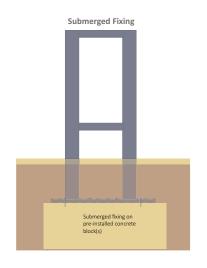

#### **Options**

Steel Profile, Trapezoidal roof cladding
Opal Cladding to Roof and Sides
Extended adjustable baseplates for
submerged fixing
Powder Coating to a wide range of colours
LED or solar lighting
Full Installation Service
Varied Range of Cycle Racks
Varied Range of Cycle Stands