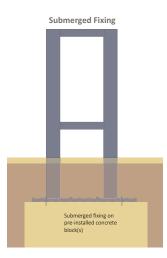

#### **Options**

Steel Profile, Trapezoidal roof cladding
Opal Cladding to Roof and Sides
Extended adjustable baseplates for
submerged fixing
Powder Coating to a wide range of colours
LED or solar lighting
Full Installation Service
Varied Range of Cycle Racks
Varied Range of Cycle Stands