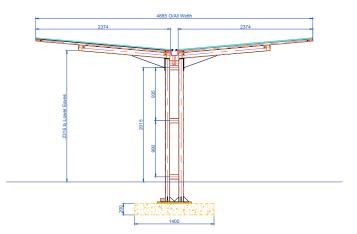

#### **Standard Unit Dimensions**

Width:4885mm Height: 2200mm

#### **Length with Capacities**

3600mm 8 cycles 4100mm 20 cycles 5000mm 24 cycles