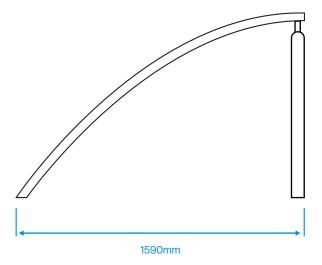

· Stainless Steel
- · Galvanised to BS EN ISO 1461:2009 & Polyester Powder Coated

Broxap Limited, Rowhurst Industrial Estate, Chesterton, Newcastle-under-Lyme, Staffordshire, ST5 6BD T: 01782 564411 E: info@broxap.com W: www.broxap.com



















# Crewe Cycle Rack **BXMW/CRE**



# **Guarantees, Warranties, Design-Life and Life-Expectancies**

- 25 year structural quarantee\*
- 34 year (min) life expectancy for Hot Dip Galvanizing
- 8-10 year life expectancy on standard powder coatings
- 10-15 year life expectancy on Duplex (Zinc Coated) powder coatings
- 10 years' warranty\* on material (only)
- 12 months' warranty\* on parts & labour

# **Options**

Available in either hot dip galvanised to BS EN ISO 1461:2009, stainless steel, or polyester powder coated (POA)

# **Diagram**



### **Standard Unit Dimensions:**

Width: 1590mm Top Rail Diameter: 76mm

## **Length with Capacities:**

3000mm (4 Cycles)

### **Colours/Finishes:**



Grade 304 stainless steel (matt satin finish)



RAL 1023 Goose Grey

RAL 5013 Dark Blue Traffic White

The colours shown are a guide only. Please check a colour chart to see the actual colour.

Broxap Limited, Rowhurst Industrial Estate, Chesterton, Newcastle-under-Lyme, Staffordshire, ST5 6BD T: 01782 564411 E: info@broxap.com W: www.broxap.com

















<sup>\*</sup>Maintenance and other qualifying criteria apply