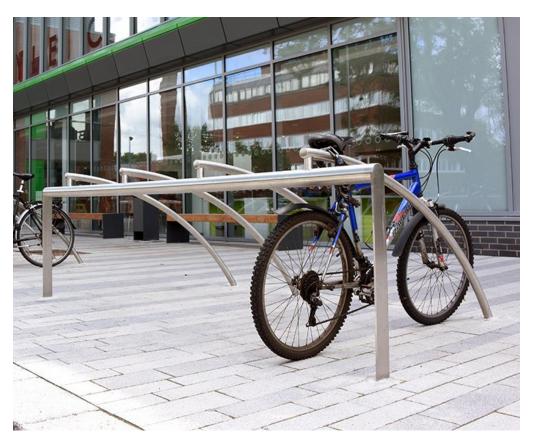

## **Product Information**

This sleek design provides a unique cycle storage solution which complements any existing modern or contemporary surroundings. The cycle rack itself is suited to 4no. cycles and is ideal for an on street cycle parking scenario.

### **Features**

- Grade 304 stainless steel
- · Matt satin finish
- Root fixed
- 4 no. cycle stands
- Can contribute towards gaining ENE8 credits when used in the appropriate situation, under the Code for Sustainable Homes.
- BREEAM and Code for Sustainable Homes Compliant.

### **Standard Unit Dimensions:**

Width: 1590mm Top Rail Diameter: 76mm

### **Length with Capacities:**

3000mm (4 Cycles)