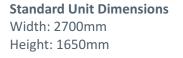

### **Specification Sheet**

# Cycle Drum BXMW/DRUM





4 cycles

6 cycles

#### **Length with Capacities**

2150mm 2600mm

#### Features

Robust modular construction Rear/Sides and door clad in plastisol flat sheet Welded end frames

Aluminium door frame with gas strut assisted door open/cosure

Made from heavy-duty mild steel box section Assembled with anti-tamper high strength bolts Anti-climb end frames Adjustable baseplates Hot dip galvanized to BS EN ISO 1461:2009 Weather resistant cladding







Broxap Limited, Rowhurst Industrial Estate, Chesterton, Newcastle-under-Lyme, Staffordshire ST5 6BD Tel: 01782 571660 • Email: shelters@broxap.com • Web: www.broxap.com



### **Specification Sheet**



# Cycle Drum BXMW/DRUM

#### **Materials Used**

Framework - Mild Steel Cladding - Plastisol Sheeting Fasteners - Zinc Plated Cover Strips - P