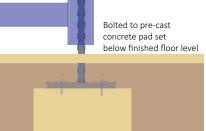

### Installation

Surface fixing on concrete

#### Options

Steel Profile, Trapezoidal roof cladding PETg uv Cladding to Roof, Sides and door Extended adjustable baseplates for submerged fixing Digital Mechanical or Keyed Locks Powder Coating to a wide range of colours LED or solar lighting Full Installation Service Varied Range of Cycle Racks Varied Range of Cycle Stands Custom Vinyl Graphics