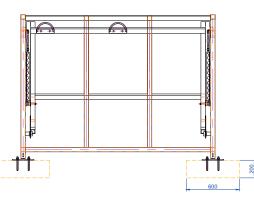

#### Features

Robust modular construction Rear/Sides and door clad in plastisol flat sheet Welded end frames

Aluminium door frame with gas strut assisted door open/cosure

Made from heavy-duty mild steel box section Assembled with anti-tamper high strength bolts Anti-climb end frames Adjustable baseplates Hot dip galvanized to BS EN ISO 1461:2009 Weather resistant cladding