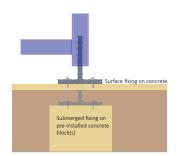

### Installation

Surface fixing on concrete

#### Options

Steel Profile, Trapezoidal roof cladding PETg uv Cladding to Roof, Sides and door Extended adjustable baseplates for submerged fixing Digital Mechanical or Keyed Locks Powder Coating to a wide range of colours LED or solar lighting Full Installation Service Varied Range of Cycle Racks Varied Range of Cycle Stands Custom Vinyl Graphics