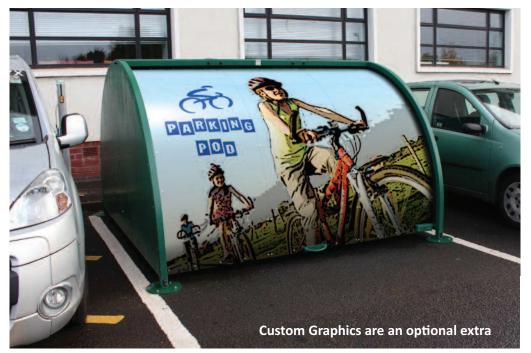

#### Options

Steel Profile, Trapezoidal roof cladding PETg uv Cladding to Roof, Sides and door Extended adjustable baseplates for submerged fixing Digital Mechanical or Keyed Locks Powder Coating to a wide range of colours LED or solar lighting Full Installation Service Varied Range of Cycle Racks Varied Range of Cycle Stands Custom Vinyl Graphics