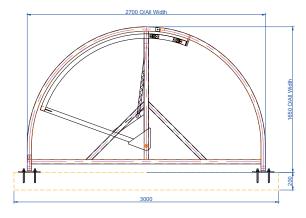

#### **Length with Capacities**

2150mm 2600mm

#### Features

Robust modular construction Rear/Sides and door clad in plastisol flat sheet Welded end frames

Aluminium door frame with gas strut assisted door open/cosure

Made from heavy-duty mild steel box section Assembled with anti-tamper high strength bolts Anti-climb end frames Adjustable baseplates Hot dip galvanized to BS EN ISO 1461:2009 Weather resistant cladding