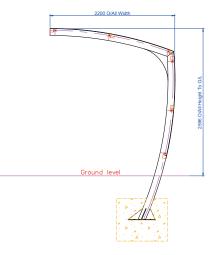

### **Standard Unit Dimensions** Width: 2140mm Height: 2150mm

#### Installation