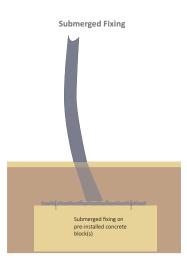

Pre-galvanized steel flat

### Finish Options (Framework)

Hot-Dip Galvanized to BS EN ISO 1461:2009 Hot-Dip Galvanized & Polyester Powder Coated 60mm-120mm dft Hot-Dip Galvanized with Duplex (Zinc Coated) Powder Coating (coastal) 180-240 overall dft

#### Weather Resistance

Cladding is UV Stabilised Wind resistant to 23m/s

**Fire Resistance** Cladding is fire tested to '1Y' for BS 476

#### Design-Life, Guarantees & Warranties (terms apply)

25 year structural guarantee
34 year (min) life expectancy for Hot Dip Galvanizing
8-10 year life expectancy on standard powder coatings
10-15 year life expectancy on Duplex (Zinc Coated) powder coatings
10 years manufacturers guarantee on cladding material
10 year warranty on product materials
12 year warranty on parts & labour

#### Installation



#### Options

Steel Profile, Trapezoidal roof cladding Opal Cladding to Roof Powder Coating to a wide range of colours LED or solar lighting Full Installation Service Varied Range of Cycle Racks Varied Range of Cycle Stands

#### **Colours/Finishes**



#### THE COLOURS SHOWN ARE A GUIDE ONLY. PLEASE CHECK A COLOUR CHART TO SEE THE ACTUAL COLOUR.

Please Note: All information on this data sheet is subject to orientation (N,S,E,W) altitude and proximity to buildings, but is sufficient for use as general/preliminary information)

Broxap Limited, Rowhurst Industrial Estate, Chesterton, Newcastle-under-Lyme, Staffordshire ST5 6BD Tel: 01782 571660 • Email: shelters@broxap.com • Web: www.broxap.com