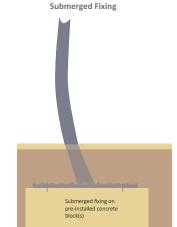

# **Specification Sheet**



### Farnham Cycle Shelter BXMW/FAR



### **Standard Unit Dimensions** Width: 2140mm Height: 2150mm

#### Length with Capacities

| 2000mm | 4 cycles  |
|--------|-----------|
| 3000mm | 8 cycles  |
| 4100mm | 10 cycles |
| 5000mm | 12 cycles |
| 6000mm | 14 cycles |

Features

Robust modular construction Load bearing purlins Welded end frames Made from heavy-duty mild steel box section Assembled with anti-tamper high strength bolts Anti-climb end frames Adjustable baseplates Hot dip galvanized to BS EN ISO 1461:2009 Weather resistant cladding









### **Specification Sheet**

## Farnham Cycle Shelter BXMW/FAR

#### **Materials Used**

Framework - Mild Steel Cladding - 4 mm PETG uv Fasteners - Zinc Plated Cover Strips - Pre-galvanized steel flat

### Finish Options (Framework)

Hot-Dip Galvanized to BS EN ISO 1461:2009 Hot-Dip Galvanized & Polyester Powder Coated 60mm-120mm dft Hot-Dip Galvanized with Duplex (Zinc Coated) Powder Coating (coastal) 180-240 overall dft

#### Weather Resistance

Cladding is UV Stabilised Wind resistant to 23m/s

**Fire Resistance** Cladding is fire tested to '1Y' for BS 476

#### Design-Life, Guarantees & Warranties (terms apply)

25 year structural guarantee
34 year (min) life expectancy for Hot Dip Galvanizing
8-10 year life expectancy on standard powder coatings
10-15 year life expectancy on Dup