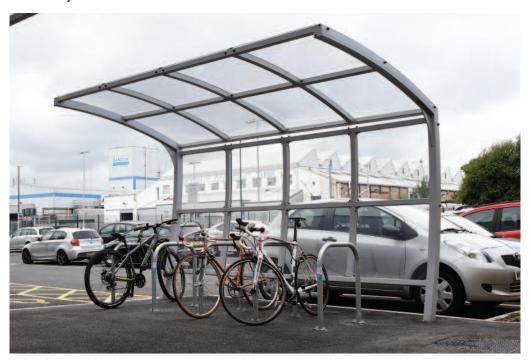

### Farnham Cycle Shelter BXMW/FAR

#### Length with Capacities

| 2000mm | 4 cycles  |
|--------|-----------|
| 3000mm | 8 cycles  |
| 4100mm | 10 cycles |
| 5000mm | 12 cycles |
| 6000mm | 14 cycles |

Features

Robust modular construction Load bearing purlins Welded end frames Made from heavy-duty mild steel box section Assembled with anti-tamper high strength bolts Anti-climb end frames Adjustable baseplates Hot dip galvanized to BS EN ISO 1461:2009 Weather resistant cladding