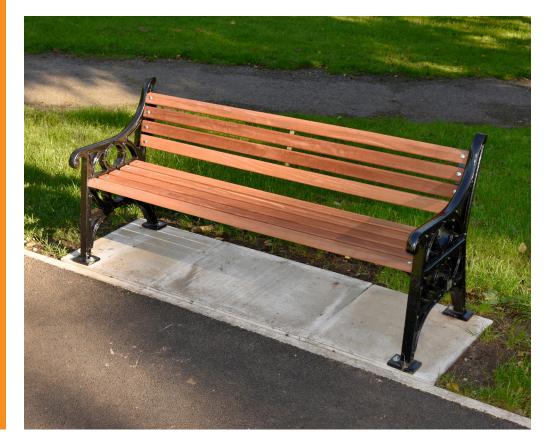

## Eastgate Cast Iron Seat **BX 2020-BP**

## **Product Information**

Our most popular cast iron framed seat featuring nine hardwood slats in a planed and sanded finish as standard. The Eastgate Seat can be customised to suit any setting with a wide variety of colours available as well as highlighting, the addition of crests and logos, and the inclusion of a plaque.

#### **Features**

- · Traditional style cast iron seat with hardwood slats
- Ideal for parks, gardens and recreational areas
- Frame painted in a single Broxap RAL or BS colour

### **Materials Used**

- Cast Iron
- Hardwood iroko slats