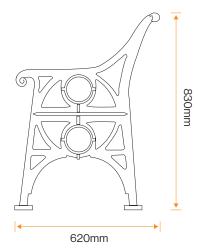

#### Standard Unit Dimensions:

Length: 1800mm Width: 620mm Height: 830mm Weight: 110kg