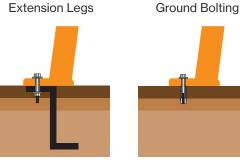

t iron seat with hardwood slats
- Ideal for parks, gardens and recreational areas
- Frame painted in a single Broxap RAL or BS colour

### **Materials Used**

- Cast Iron
- Hardwood iroko slats

#### **Other Materials Available**

Recycled plastic slats

Broxap Limited, Rowhurst Industrial Estate, Chesterton, Newcastle-under-Lyme, Staffordshire, ST5 6BD T: 01782 564411 E: info@broxap.com W: www.broxap.com













1

# Eastgate Cast Iron Seat **BX 2020-BP**



### **Options**

- Softwood slats available
- Black or brown recycled plastic slats available
- Highlighting and crests are available at an extra cost
- Stainless Steel Plaques

## Diagram

Installation



#### Standard Unit Dimensions:

Length: 1800mm Width: 620mm Height: 830mm Weight: 110kg

#### Framework Colours/Finishes:





Broxap Limited, Rowhurst Industrial Estate, Chesterton, Newcastle-under-Lyme, Staffordshire, ST5 6BD T: 01782 564411 E: info@broxap.com W: www.broxap.com















All dimensions are in millimeters, weights in kilograms and capacities in litres, are approximate and do not form any part of the contract. All prices are guide prices only and should be used for estimating purposes only. Broxap Limited reserve the right to change the design, specification or price of any item sold at any time. All prices exclude VAT and delivery. Please Note: All information on this data sheet is subject to orientation (NS,E,W) altitude and proximity to buildings, but is sufficient for use as general/preliminary information).

1