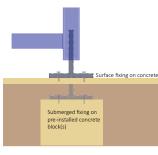

### **Specification Sheet**

## **broxap**°

# Regal Cycle Shelter BXMW/RG







#### **Standard Unit Dimensions**

Width: 2140mm Height: 2150mm

#### **Length with Capacities**

 3600mm
 8 cycles

 4100mm
 10 cycles

 5000mm
 12 cycles

#### **Features**

Robust modular construction Load bearing purlins

Welded end frames

Made from heavy-duty mild steel box section Assembled with anti-tamper high strength bolts

Anti-climb end frames Adjustable baseplates

Hot dip galvanized to BS EN ISO 1461:2009

Weather resistant cladding



### **Specification Sheet**



## Regal Cycle Shelter BXMW/RG

#### **Materials Used**

Framework - Mild Steel Cladding - 4 mm PETG uv Fasteners - Zinc Plated Cover Strips - Pre-galvanized steel flat

#### **Finish Options (Framework)**

Hot-Dip Galvanized to BS EN ISO 1461:2009
Hot-Dip Galvanized & Polyester Powder Coated 60mm-120mm dft
Hot