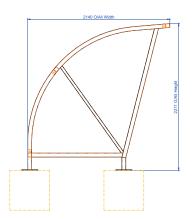

### **Specification Sheet**

## **broxap**°

# Regal Cycle Shelter BXMW/RG







#### **Standard Unit Dimensions**

Width: 2140mm Height: 2150mm

#### **Length with Capacities**

 3600mm
 8 cycles

 4100mm
 10 cycles

 5000mm
 12 cycles

#### **Features**

Robust modular construction Load bearing purlins

Welded end frames

Made from heavy-duty mild steel box section Assembled with anti-tamper high strength bolts

Anti-climb end frames Adjustable baseplates

Hot dip galvanized to BS EN ISO 1461:2009

Weather resistant cladding



### **Specification Sheet**



## Regal Cycle Shelter BXMW/RG

#### **Materials Used**

Framework - Mild Steel Cladding - 4 mm PETG uv Fasteners - Zinc Plated Cover Strips - Pre-galvanized steel flat

#### **Finish Options (Framework)**

Hot-Dip Galvanized to BS EN ISO 1461:2009
Hot-Dip Galvanized & Polyester Powder Coated 60mm-120mm dft
Hot-Dip Galvanized with Duplex (Zinc Coated) Powder Coating (coastal) 180-240 overall dft

#### **Weather Resistance**

Cladding is UV Stabilised Wind resistant to 23m/s

#### **Fire Resistance**

Cladding is fire tested to '1Y' for BS 476

#### Design-Life, Guarantees & Warranties (terms apply)

25 year structural guarantee

34 year (min) life expectancy for Hot Dip Galvanizing

8-10 year life expectancy on standard powder coatings

10-15 year life expe