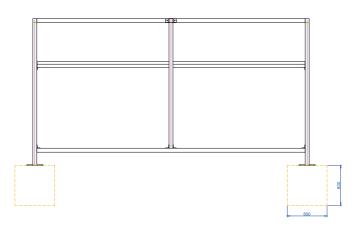

#### **Standard Unit Dimensions**

Width: 2140mm Height: 2150mm

#### **Length with Capacities**

 3600mm
 8 cycles

 4100mm
 10 cycles

 5000mm
 12 cycles