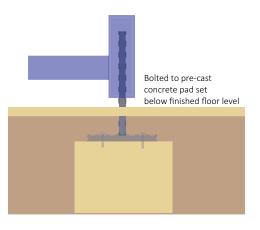

#### **Submerged Fixing**

#### **Options**

Steel Profile, Trapezoidal roof cladding
Opal Cladding to Roof and Sides
Extended adjustable baseplates for
submerged fixing
Further anti crawl bars can be fitted
dependent on surface level
Helmet Lockers
Powder Coating to a wide range of
colours
LED or solar lighting
Full Installation Service
Varied Range of Cycle Racks
Varied Range of Cycle Stands