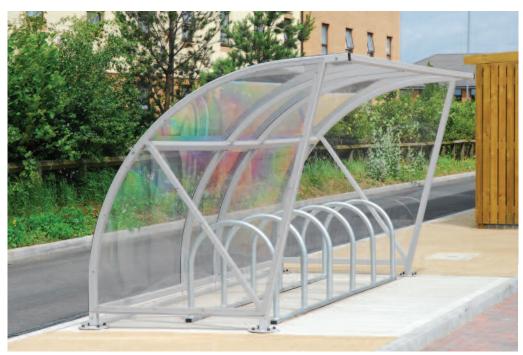

# Regal Cycle Shelter BXMW/RG

#### **Features**

Robust modular construction Load bearing purlins

Welded end frames

Made from heavy-duty mild steel box section Assembled with anti-tamper high strength bolts

Anti-climb end frames Adjustable baseplates

Hot dip galvanized to BS EN ISO 1461:2009

Weather resistant cladding