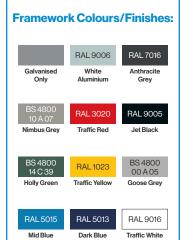

### Framework Colours/Finishes:

RAL 9006 White

RAL 3020

RAL 1023

RAL 5013

The colours shown are a guide only. Please check a colour chart to see the actual colour.