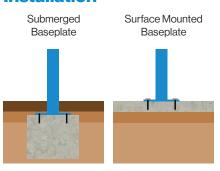

### Installation

The colours shown are a guide only. Please check a colour chart to see the actual colour.

**Standard Unit Dimensions:** 

Bespoke sizes to suit

customer requirements

Broxap Limited, Rowhurst Industrial Estate, Chesterton, Newcastle-under-Lyme, Staffordshire, ST5 6BD T: 01782 564411 E: info@broxap.com W: www.broxap.com