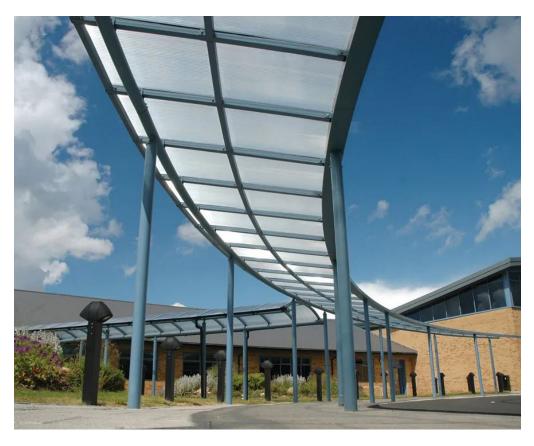

### **Product Information**

The Luton Monopitch is a lightweight yet sturdy walkway, comprising stylish circular uprights and purlins. The flat monopitch roof features a high strength structural multiwall polycarbonate cladding. Corners and bends can be easily accommodated using hip joints or individual canopies which overlap. The Luton Monopitch can also accommodate side panels to form a partially or a fully enclosed walkway.

### **Features**

- Multiwall Polycarbonate roof cladding
- Base plate or submerged fixing
- Robust, tough construction
- · Welded end frames and purlin section made from heavy duty box section
- Assembled with anti-tamper high strength bolts

### **Materials Used**

- Framework Mild steel
- · Cladding 16mm structured multi-wall polycarbonate
- Fasteners Zinc plated
- Cover Strips Aluminium capex