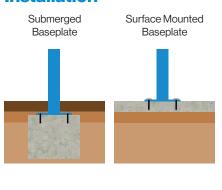

#### **Features**

- Multiwall Polycarbonate roof cladding
- Base plate or submerged fixing
- Robust, tough construction
- Welded end frames and purlin section made from heavy duty box section
- Assembled with anti-tamper high strength bolts

#### Installation

 $Broxap\ Limited, Rowhurst\ Industrial\ Estate, Chesterton, Newcastle-under-Lyme, Staffordshire, ST5\ 6BD\ \ \textbf{T:}\ 01782\ 564411\ \ \textbf{E:}\ info@broxap.com\ \ \textbf{W:}\ www.broxap.com\ \ \textbf{Comparison}$ 