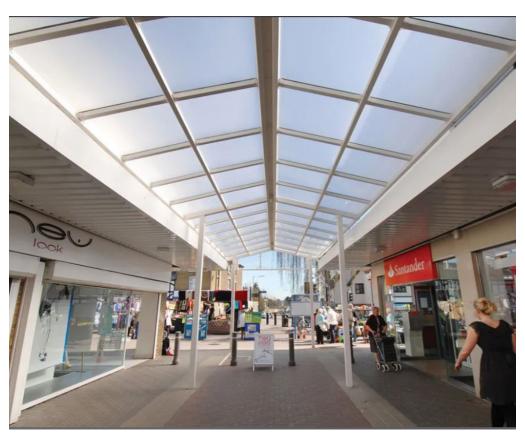

## Newcastle Duopitch Walkway **BXMW/NEWS/DUO-WALK**

### **Product Information**

The Newcastle Duopitch is ideal for areas of heavy pedestrian traffic where a wider roof span is required or to transverse area between buildings along the width of the walkway. The width, height and column spacing's can all be adapted to suit the existing surroundings.

The Newcastle Duopitch can also accommodate side panels to form a partially or a fully enclosed walkway.