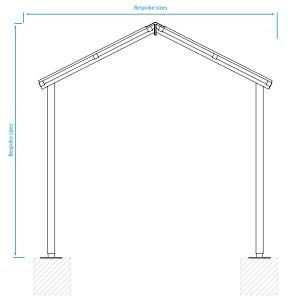

#### **Standard Unit Dimensions:**

Bespoke sizes to suit customer requirements

# Standard Unit Dimensions: Bespoke sizes to suit

customer requirements

## **Diagram**