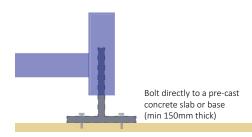

# **Weather Resistance**

Cladding is UV Stabilised Wind resistant to 23m/s

#### **Fire Resistance**

Cladding is fire tested to '1Y' for BS 476

#### Design-Life, Guarantees & Warranties (terms apply)

25 year structural guarantee

34 year (min) life expectancy for Hot Dip Galvanizing

8-10 year life expectancy on standard powder coatings

10-15 year life expectancy on Duplex (Zinc Coated) powder coatings

10 years manufacturers guarantee on cladding material

10 year warranty on product materials

12 year warranty on parts & labour

Please Note: All information on this data sheet is subject to orientation (N,S,E,W) altitude and proximity to buildings, but is sufficient for use as general/preliminary information)

#### Installation

Surface fixing on concrete

#### **Submerged Fixing**





#### **Options**

Steel Profile, Trapezoidal roof cladding
Opal Cladding to Roof and Sides
Extended adjustable baseplates for
submerged fixing
Further anti crawl bars can be fitted
dependent on surface level
Helmet Lockers
Powder Coating to a wide range of
colours
LED or solar lighting
Full Installation Service
Varied Range of Cycle Racks
Varied Range of Cycle Stands

#### **Colours/Finishes**



THE COLOURS SHOWN ARE A GUIDE ONLY.
PLEASE CHECK A COLOUR CHART TO SEE THE
ACTUAL COLOUR.