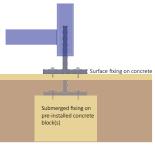

### **Specification Sheet**

## **broxap**°

# New Sheffield Cycle Shelter BXMW/SEF





Width: 2140mm Height: 2150mm

#### **Length with Capacities**

 3600mm
 8 cycles

 4100mm
 10 cycles

 5000mm
 12 cycles

#### **Features**

Robust modular construction

Load bearing purlins Welded end frames

Made from heavy-duty mild steel box section Assembled with anti-tamper high strength bolts

Anti-climb end frames Adjustable baseplates

Hot dip galvanized to BS EN ISO 1461:2009

Weather resistant cladding





2140 O/AE Width



### **Specification Sheet**



## New Sheffield Cycle Shelter BXMW/SEF

#### **Materials Used**

Framework - Mild Steel Cladding - 4 mm PETG uv Fasteners - Zinc Plated Cover Strips - Pre-galvanized steel flat

#### **Finish Options (Framework)**

Hot-Dip Galvanized to BS EN ISO 1461:2009 Hot-Dip Galvanized & Polyester Powder Coated 60mm-120mm dft Hot-Dip Galvanized with Duplex (Zinc Coated) Powder Coating (coastal) 180-240 overall dft

#### **Weather Resistance**

Cladding is UV Stabilised Wind resistant to 23m/s

#### **Fire Resistance**

Cladding is fire tested to '1Y' for BS 476

#### Design-Life, Guarantees & Warranties (terms apply)

25 year structural guarantee

34 year (min) life expectancy for Hot Dip Galvanizing

8-10 year life expectancy on standard powder co