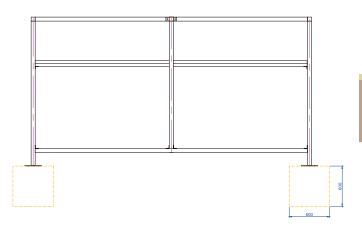

# New Sheffield Cycle Shelter BXMW/SEF

Width: 2140mm Height: 2150mm

#### **Length with Capacities**

 3600mm
 8 cycles

 4100mm
 10 cycles

 5000mm
 12 cycles

Hot dip galvanized to BS EN ISO 1461:2009

Weather resistant cladding

2140 O/AE Width