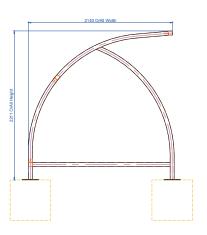

# New Sheffield Cycle Shelter BXMW/SEF

Width: 2140mm Height: 2150mm

Hot dip galvanized to BS EN ISO 1461:2009

Weather resistant cladding

2140 O/AE Width