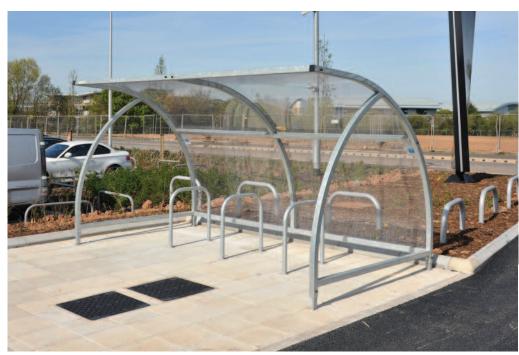

# New Sheffield Cycle Shelter BXMW/SEF

Width: 2140mm Height: 2150mm

#### **Features**

Robust modular construction

Load bearing purlins Welded end frames

Made from heavy-duty mild steel box section Assembled with anti-tamper high strength bolts

Anti-climb end frames Adjustable baseplates

Hot dip galvanized to BS EN ISO 1461:2009

Weather resistant cladding

2140 O/AE Width