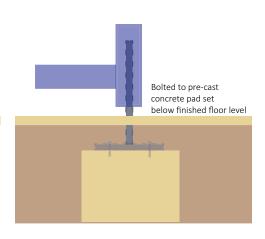

#### **Submerged Fixing**

#### **Options**

Steel Profile, Trapezoidal roof cladding
Opal Cladding to Roof and Sides
Extended adjustable baseplates for
submerged fixing
Further anti crawl bars can be fitted
dependent on surface level
Helmet Lockers
Powder Coating to a wide range of
colours
LED or solar lighting
Full Installation Service
Varied Range of Cycle Racks
Varied Range of Cycle Stands