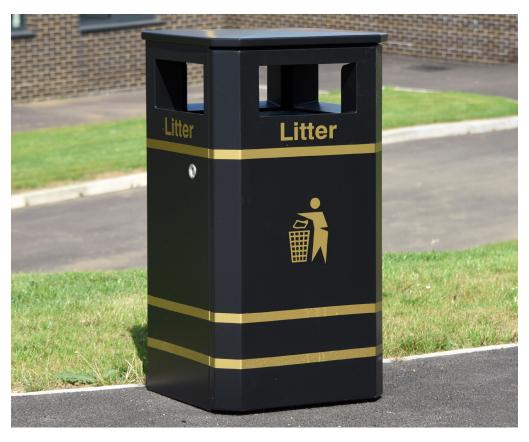

# **Product Information**

The 145 litre Derby E litter bin XL is part of the 'Derby E Range'. It is an economical version of our original Derby litter bin. it is the biggest model of the range and has the largest capacity.

# **Features**

- 4 posting apertures with angled litter deflector
- 2mm galvanized steel with a heavy duty front opening door
- 4mm galvanized steel base
- Vinyl 'LITTER' lettering beneath each posting aperture (gold as standard)
- 3 x gold vinyl bands
- Galvanised steel liner with safety top edge and 2 handles
- Heavy duty stainless steel pivot hinge
- Stainless steel slam lock mechanism
- · Hex key operated heavy duty lock
- Stainless steel key hole protector
- Powder galvanised prime and polyester powder coated to any standard BS/RAL colour

# **Materials Used**

- 2mm galvanized steel with heavy duty front opening door
- 4mm galvanized steel base
- 10mm stainless steel hinge

Broxap Limited, Rowhurst Industrial Estate, Chesterton, Newcastle-under-Lyme, Staffordshire, ST5 6BD T: 01782 564411 E: info@broxap.com W: www.broxap.com