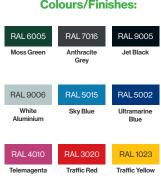

### Colours/Finishes:

RAL 7016

RAL 9006 White Aluminium RAL 5015

Ultramarine Blue

RAL 4010

RAL 3020

RAL 1023
Traffic Yellow

BS 4800 14 C 39

The colours shown are a guide only. Please check a colour chart to see the actual colour.

### **Colours/Finishes:**

The colours shown are a guide only. Please check a colour chart to see the actual colour.

Broxap Limited, Rowhurst Industrial Estate, Chesterton, Newcastle-under-Lyme, Staffordshire, ST5 6BD T: 01782 564411 E: info@broxap.com W: www.broxap.com