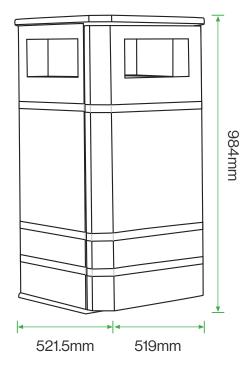

### **Standard Unit Dimensions:**

Height: 984mm Width: 521.5mm Depth: 519mm Capacity: 145 Litres Weight: 65kg

# **Diagram**

# **Standard Unit Dimensions:**

Height: 984mm Width: 521.5mm Depth: 519mm Capacity: 145 Litres Weight: 65kg