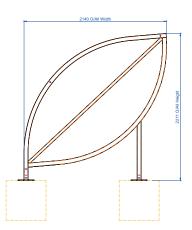

## **Specification Sheet**



## **Sofco Cycle Shelter BXMW/SOF**







#### **Standard Unit Dimensions**

Width: 2140mm Height: 2150mm

#### **Length with Capacities**

3600mm 8 cycles 10 cycles 4100mm

12 cycles 5000mm

#### **Features**

Robust modular construction

Load bearing purlins Welded end frames

Made from heavy-duty mild steel box section

Assembled with anti-tamper high strength bolts

Anti-climb end frames Adjustable baseplates

Hot dip galvanized to BS EN ISO 1461:2009

Weather resistant cladding



### **Specification Sheet**



# Sofco Cycle Shelter BXMW/SOF

#### **Materials Used**

Framework - Mild Steel Cladding - 4 mm PETG uv Fasteners - Zinc Plated Cover Strips - Pre-galvanized steel flat

#### **Finish Options (Framework)**

Hot-Dip Galvanized to BS EN ISO 1461:2009 Hot-Dip Galvanized & Polyester Powder Coated 60mm-120mm dft Hot-Dip Galvanized with Duplex (Zinc Coated) Powder Coating (coastal) 180-240 overall dft

#### Weather Resistance

Cladding is UV Stabilised Wind resistant to 23m/s

#### **Fire Resistance**

Cladding is fire tested to '1Y' for BS 476

#### Design-Life, Guarantees & Warranties (terms apply)

25 year structural guarantee

34 year (min) life expectancy for Hot Dip Galvanizing

8-10 year life expectancy on standard powder coatings

10-15 year life expectan