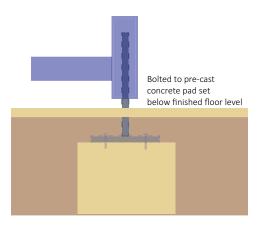

#### **Submerged Fixing**

#### **Options**

Steel Profile, Trapezoidal roof cladding
Opal Cladding to Roof and Sides
Extended adjustable baseplates for
submerged fixing
Further anti crawl bars can be fitted
dependent on surface level
Helmet Lockers
Powder Coating to a wide range of colours
LED or solar lighting
Full Installation Service
Varied Range of Cycle Racks
Varied Range of Cycle Stands