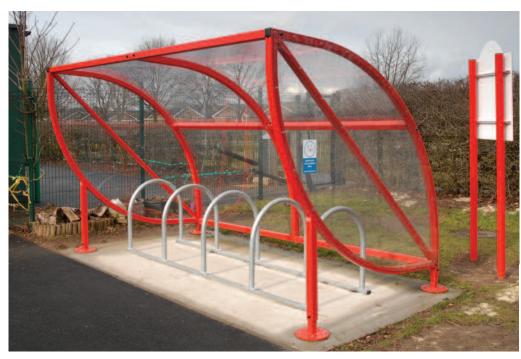

## **Sofco Cycle Shelter BXMW/SOF**

#### **Features**

Robust modular construction

Load bearing purlins Welded end frames

Made from heavy-duty mild steel box section

Assembled with anti-tamper high strength bolts

Anti-climb end frames Adjustable baseplates

Hot dip galvanized to BS EN ISO 1461:2009

Weather resistant cladding

#### **Materials Used**

Framework - Mild Steel Cladding - 4 mm PETG uv Fasteners - Zinc Plated Cover Strips - Pre-galvanized steel flat