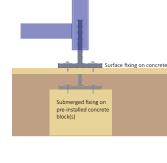

## **Specification Sheet**



## **Sofco Cycle Shelter BXMW/SOF**







#### **Standard Unit Dimensions**

Width: 2140mm Height: 2150mm

#### **Length with Capacities**

3600mm 8 cycles 10 cycles 4100mm

12 cycles 5000mm

#### **Features**

Robust modular construction

Load bearing purlins Welded end frames

Made from heavy-duty mild steel box section

Assembled with anti-tamper high strength bolts

Anti-climb end frames Adjustable baseplates

Hot dip galvanized to BS EN ISO 1461:2009

Weather resistant cladding



### **Specification Sheet**



# Sofco Cycle Shelter BXMW/SOF

#### **Materials Used**

Framework - Mild Steel Cladding - 4 mm PETG uv Fasteners - Zinc Plated Cover Strips - Pre-galvanized steel flat

#### **Finish Options (Framework)**

Hot-Dip Galvanized to BS EN ISO 1461:2009 Hot-Dip Galvanized & Polyester Powder Coated 60mm-120mm dft Hot-Dip G