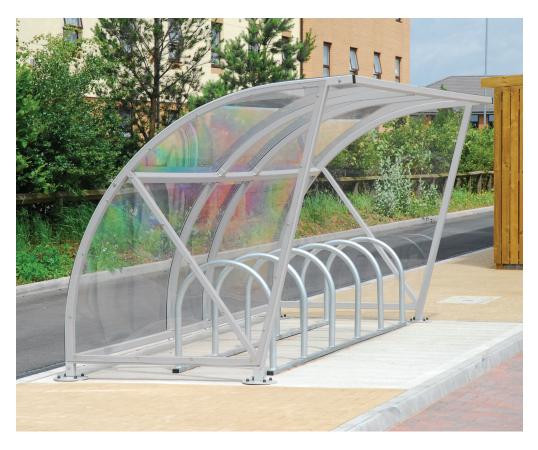

# Regal Cycle Shelter **BXMW/RG**

## **Product Information**

The Regal cycle shelter uses the basis of the Wardale design whilst utilising angled front end frames which add a modern look to the traditional design, with modular units the Regal cycle shelter can be linked together to create banks of shelters which allow to you accommodate almost any quantity of cycles.

### **Features**

- Polycarbonate End Panels Included
- Robust modular construction featuring load bearing purlins
- Welded end frames and purlin section made from heavy-duty box section assembled with anti-tamper high strength bolts
- · Anti-climb end frames
- Adjustable baseplates
- Hot dipped galvanized to BS EN ISO 1461:2009
- 4mm ClearView PEGg UV roof and side cladding (5mm also available)
- Breeam Compliant Configurations

#### **Standard Unit Dimensions:**

Length: 4100mm Width: 2140mm Height: 2150mm

#### **Length with Capacities:**

3600mm (8 Cycles) 4100mm (10 Cycles) 5000mm (12 Cycles)