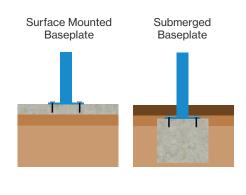

## **Diagram**

### Installation

Broxap Limited, Rowhurst Industrial Estate, Chesterton, Newcastle-under-Lyme, Staffordshire, ST5 6BD T: 01782 564411 E: info@broxap.com W: www.broxap.com

<sup>\*</sup>Maintenance and other qualifying criteria apply

# **Options**

- Steel profile, trapezoidal roof cladding
- Opal Cladding to Roof and Sides
- Extended adjustable baseplates for submerged fixing
- Helmet lockers
- Powder coated to a wide range of colours
- LED or solar lighting
- Full Installation Service