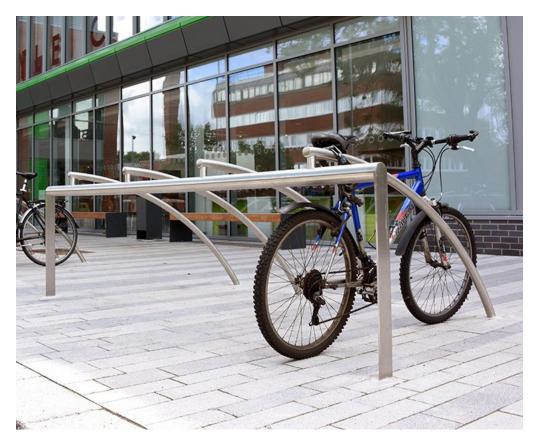

# **Crewe Cycle Rack BXMW/CRE**

# **Product Information**

This sleek design provides a unique cycle storage solution which complements any existing modern or contemporary surroundings. The cycle rack itself is suited to 4no. cycles and is ideal for an on street cycle parking scenario.

### **Features**

- Grade 304 stainless steel
- Matt satin finish
- Root fixed
- 4 no. cycle stands
- Can contribute towards gaining ENE8 credits when used in the appropriate situation, under the Code for Sustainable Homes.
- BREEAM and Code for Sustainable Homes Compliant.