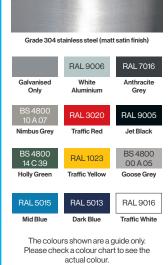

# **Finish Options**

- Galvanised to BS EN ISO 1461:2009
- Stainless Steel
- Galvanised to BS EN ISO 1461:2009 & Polyester Powder Coated

Cycle Parking Specification Sheet

#### **Colours/Finishes:**

Broxap Limited, Rowhurst Industrial Estate, Chesterton, Newcastle-under-Lyme, Staffordshire, ST5 6BD T: 01782 564411 E: info@broxap.com W: www.broxap.com

PROFILI

-

t form any part of the contract. All prices are guide prices only and should be used for estimating purposes only. Broxap Limited reserve the right to change the design All information on this data sheet is subject to orientation (N,S,E,W) altitude and proximity to buildings, but is sufficient for use as general/preliminary information). All dimensions are in millim mensions are in millimeters, weights in kilograms and capacities in litres, are : soecification or price of any item sold at any time. All prices exclude VAT and

### **Options**

Available in either hot dip galvanised to BS EN ISO 1461:2009, stainless steel, or polyester powder coated (POA)

#### **Colours/Finishes:**

Grade 304 stainless steel (matt satin finish)

Broxap Limited, Rowhurst Industrial Estate, Chesterton, Newcastle-under-Lyme, Staffordshire, ST5 6BD T: 01782 564411 E: info@broxap.com W: www.broxap.com