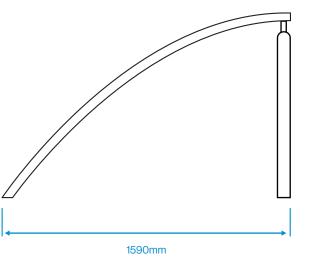

#### **Standard Unit Dimensions:**

Width: 1590mm Top Rail Diameter: 76mm

## Length with Capacities:

3000mm (4 Cycles)

### Diagram

Standard Unit Dimensions:

Width: 1590mm Top Rail Diameter: 76mm

#### Length with Capacities:

3000mm (4 Cycles)