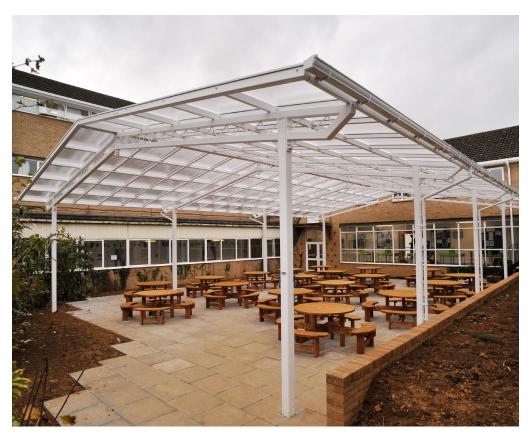

### **Product Information**

This Duopitch Lattice Canopy was initially built to provide coverage to a school courtyard for outdoor dining, but can be used in most applications. The Newcastle Duopitch Canopy has a range of uses, these include: Entrance canopies, Covered walkways, and Outdoor classrooms. This canopy also includes the following features; Offset apex roof, Clear multiwall polycarbonate cladding and Submerged fixing.

#### **Features**

- Offset apex roof
- Clear multi-wall polycarbonate cladding
- Submerged fixing
- · Welded end frames and purlin section made from heavy-duty box
- Hot dipped galvanised to BS EN ISO 1461:2009

#### **Materials Used**

- Framework Mild steel
- · Cladding 16mm structured multi-wall polycarbonate
- Fasteners Zinc plated
- Cover Strips Aluminium capex