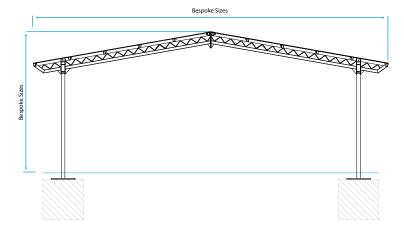

#### **Standard Unit Dimensions:**

Bespoke sizes to suit customer requirements

# Standard Unit Dimensions: Bespoke sizes to suit

customer requirements

# **Diagram**