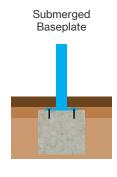

#### **Features**

- Offset apex roof
- Clear multi-wall polycarbonate cladding
- Submerged fixing
- · Welded end frames and purlin section made from heavy-duty box
- Hot dipped galvanised to BS EN ISO 1461:2009

#### Installation

Broxap Limited, Rowhurst Industrial Estate, Chesterton, Newcastle-under-Lyme, Staffordshire, ST5 6BD T: 01782 564411 E: info@broxap.com W: www.broxap.com

<sup>\*</sup>Maintenance and other qualifying criteria apply