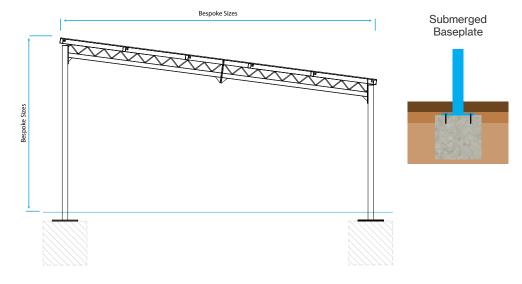

### **Diagram** Installation

Broxap Limited, Rowhurst Industrial Estate, Chesterton, Newcastle-under-Lyme, Staffordshire, ST5 6BD T: 01782 564411 E: info@broxap.com W: www.broxap.com

<sup>\*</sup>Maintenance and other qualifying criteria apply

### **Features**

- 16mm clear multi-wall polycarbonate roof cladding
- 50mm x150mm x 5.0mm SHS uprights
- Plastic guttering and downpipes to shed rainwater
- Submerged fixing
- Welded end frames and purlin section made from heavy-duty box
- Hot dipped galvanised to BS EN ISO 1461:2009