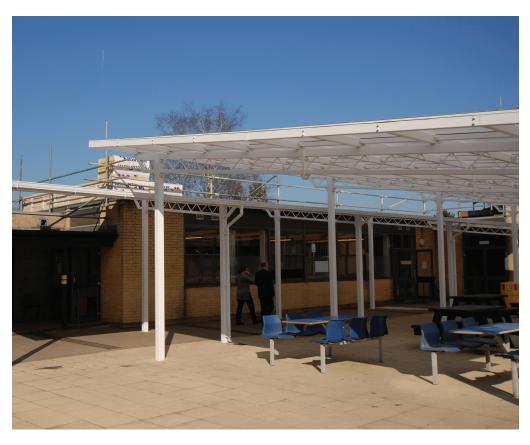

# **Product Information**

A bespoke monopitch canopy which provides coverage to any outdoor environment. The Newcastle Monopitch has a unique lattice design which lends itself to a range of uses. These include; School outdoor eating area, Covered walkways, Outdoor classrooms, Break out areas, and Entrance foyers.

### **Features**

- 16mm clear multi-wall polycarbonate roof cladding
- 50mm x150mm x 5.0mm SHS uprights
- Plastic guttering and downpipes to shed rainwater
- Submerged fixing
- Welded end frames and purlin section made from heavy-duty box
- Hot dipped galvanised to BS EN ISO 1461:2009

## **Weather Resistance**

Cladding is UV Stabilised Wind resistant to 23m/s

### **Fire Resistance**

Cladding is fire tested to '1Y' for BS 476