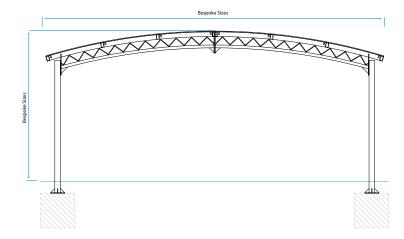

### **Standard Unit Dimensions:**

Bespoke sizes to suit customer requirements

### **Product Information**

This symmetric shelter has lattice beams to enable greater strength for larger scale projects. It can therefore act as a canopy or a covered area. The Newcastle Lattice Symmetric Canopy is a striking shelter which can incorperate extra features. These can be added to the shelter such as side screens and solar panels to provide lighting or a renewable energy source.

# **Standard Unit Dimensions:**

Bespoke sizes to suit customer requirements

# **Diagram**