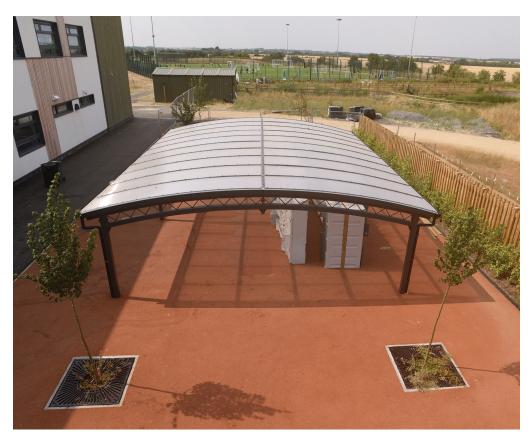

# Newcastle Symmetric Lattice **BXMW/NEWS-LATT**

### **Product Information**

This symmetric shelter has lattice beams to enable greater strength for larger scale projects. It can therefore act as a canopy or a covered area. The Newcastle Lattice Symmetric Canopy is a striking shelter which can incorperate extra features. These can be added to the shelter such as side screens and solar panels to provide lighting or a renewable energy source.

### **Features**

- Load bearing lattice beams
- ClearView PETg UV sheeting
- Submerged fixing
- · Welded end frames and purlin section made from heavy-duty box
- Hot dipped galvanised to BS EN ISO 1461:2009

### **Materials Used**

- Framework Mild steel
- · Cladding 16mm structured multi-wall polycarbonate
- Fasteners Zinc plated
- Cover Strips Aluminium capex