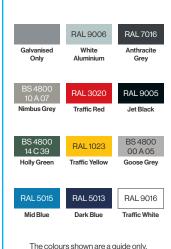

### Framework Colours/Finishes:

BS 4800 PAL 2020 PAL 0006

BS 4800 10 A 07 RAL 3020 RAL 9005 Nimbus Grey Traffic Red Jet Black

BS 4800 14 C 39 RAL 1023 BS 4800 00 A 05 Holly Green Traffic Yellow Goose Grev

 RAL 5015
 RAL 5013
 RAL 9016

 Mid Blue
 Dark Blue
 Traffic White

The colours shown are a guide only. Please check a colour chart to see the actual colour.