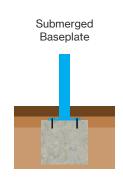

### **Features**

- Load bearing lattice beams
- ClearView PETg UV sheeting
- Submerged fixing
- · Welded end frames and purlin section made from heavy-duty box
- Hot dipped galvanised to BS EN ISO 1461:2009