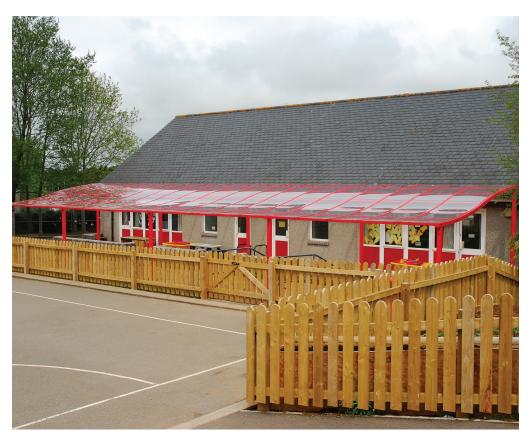

# Plymouth Wave Canopy BXMW/PLY

# **Product Information**

The Plymouth Wave Senior is a contemporary structure that makes a fantastic entrance canopy or covered area, it is modular in construction allowing further stages to be added. The curved roof of this Plymouth Wave Canopy gives a wonderful feel of space beneath and with minimal supports is not intrusive to any environment. Ideal for use as an outdoor classroom or outdoor dining area.

### **Standard Unit Dimensions:**

Length: 4100mm & 5000mm

Width: 4000mm

Height: 3680mm at back 2380mm at front