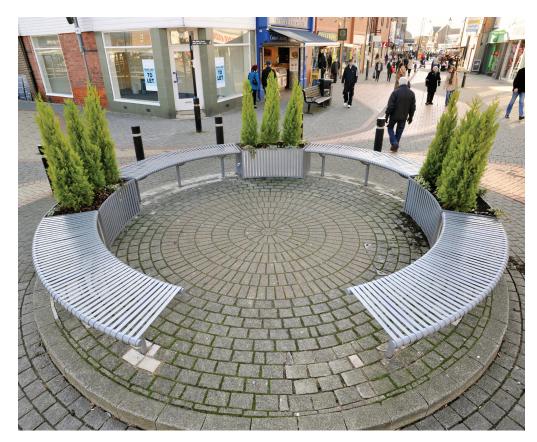

# Weyburn Curved Bench with Planters **BX14 BSP**

# Standard Unit Dimensions: Product Information

A centrepiece with purpose, the Weyburn Curved Bench with Planters brings communities to life. Built to the requirements of each individual location, this bench comes complete with integrated planters finished in the same slatted steel.

### **Features**

- Galvanised to BS EN ISO 1461:2009
- Additional option to powder coat in an RAL or BS colour
- Built to the requirements of each individual location
- This unit is root fixed as standard

## **Options**

- Available in a range of colours
- Root fixed or baseplated

Seating Specification Sheet

Framework Colours/Finishes: RAL 9005 RAL 9016 Ivanised Only Jet Black Traffic White Finish

Bespoke length to suit each

individual location

Width: 570mm Height: 470mm

Broxap Limited, Rowhurst Industrial Estate, Chesterton, Newcastle-under-Lyme, Staffordshire, ST5 6BD T: 01782 564411 E: info@broxap.com W: www.broxap.com

S E

### **Standard Unit Dimensions:**

Bespoke length to suit each individual location Width: 570mm Height: 470mm