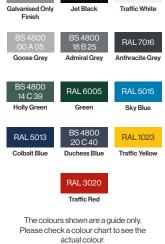

## **Options**

- Available in a range of colours
- Root fixed or baseplated

Seating Specification Sheet

Framework Colours/Finishes: RAL 9005 RAL 9016 Ivanised Only Jet Black Traffic White Finish

Bespoke length to suit each

### Framework **Colours/Finishes:**

Broxap Limited, Rowhurst Industrial Estate, Chesterton, Newcastle-under-Lyme, Staffordshire, ST5 6BD T: 01782 564411 E: info@broxap.com W: www.broxap.com

(#\*

2

All dimensions are in millimeters, weights in kilograms and capacities in litres, are approximate and do not form any part of the contract. All prices are guide prices only and should be used for estimating purposes only. Broxap Limited reserve the right to change the design, specification or price of any item sold at any time. All prices exclude VAT and delivery. Please Note: All information on this data sheet is subject to orientation (NS,E,W) altitude and proximity to buildings, but is sufficient for use as general/preliminary information).