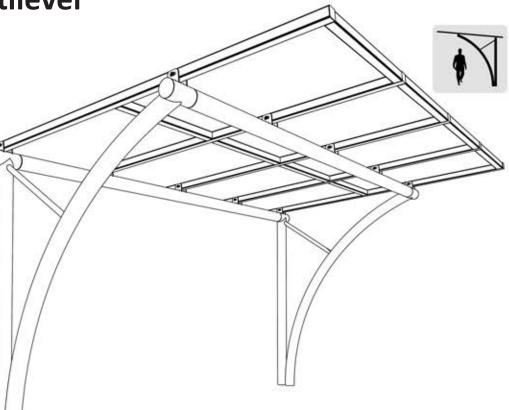

## visual data sheet

**Cambridge Cantilever** 

All pre-designed shelters.

PETg or polycarbonate for impact resistance and discolouration.

On all defects as a result of workmanship, material selection and finish (wear and tear, vandalism and abuse excluded).

Cantilever Rear Supports

Multiwall Roof

**Tubular End Frames and Purlins** 

Broxap Limited, Rowhurst Industrial Estate, Chesterton, Newcastle-under-Lyme, Staffordshire ST5 6BD Tel: +44 (0)1782 564411 • Fax: +44 (0)1782 565357/562546 • E.mail: sales@broxap.com • Web: www.broxap.com