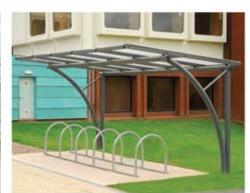

## visual data sheet

**Cambridge Cantilever** 

All pre-designed shelters.

PETg or polycarbonate for impact resistance and discolouration.

On all defects as a result of workmanship, material selection and finish (wear and tear, vandalism and abuse excluded).

Hot-dip galvanised components increase life expectancy up to 85 years plus.

We deliver and install our canopies nationally.

Choose from our standard range of RAL and BS colours.

Cycle Parking

ClearView PETg UV Roof