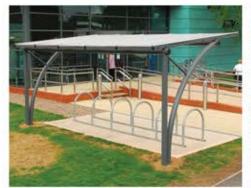

## visual data sheet

**Cambridge Cantilever** 

All pre-designed shelters.

PETg or polycarbonate for impact resistance and discolouration.

On all defects as a result of workmanship, material selection and finish (wear and tear, vandalism and abuse excluded).

Hot-dip galvanised components increase life expectancy up to 85 years plus.

We deliver and install our canopies nationally.

Choose from our standard range of RAL and BS colours.

Cycle Parking

ClearView PETg UV Roof

Cantilever Rear Supports

Multiwall Roof

**Tubular End Frames and Purlins** 

Broxap Limited, Rowhurst Industrial Estate, Chesterton, Newcastle-under-Lyme, Staffordshire ST5 6BD Tel: +44 (0)1782 564411 • Fax: +44 (0)1782 565357/562546 • E.mail: sales@broxap.com • Web: www.broxap.com