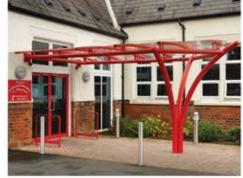

## Cambridge Sail Canopy

Features:

All pre-designed shelters.

PETg or polycarbonate for impact resistance and discolouration.

On all defects as a result of workmanship, material selection and finish (wear and tear, vandalism and abuse excluded).

Hot-dip galvanised components increase life expectancy up to 85 years plus.

We deliver and install our canopies nationally.

Choose from our standard range of RAL and BS colours.

Robust, Tough Construction

Assembled With Anti-Tamper Bolts

Base Plate Or Submerged Fixing

ClearView PETg UV Roof

Curved Glazing Bar System

Hot Dipped Galvanized

Broxap Limited, Rowhurst Industrial Estate, Chesterton, Newcastle-under-Lyme, Staffordshire ST5 6BD Tel: +44 (0)1782 564411 • Fax: +44 (0)1782 565357/562546 • E.mail: sales@broxap.com • Web: www.broxap.com