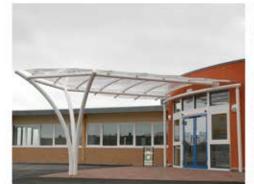

## Cambridge Sail Canopy

Features:

All pre-designed shelters.

PETg or polycarbonate for impact resistance and discolouration.

On all defects as a result of workmanship, material selection and finish (wear and tear, vandalism and abuse excluded).

Hot-dip galvanised components increase life expectancy up to 85 years plus.

We deliver and install our canopies nationally.

Choose from our standard range of RAL and BS colours.

Robust, Tough Construction

Assembled With Anti-Tamper Bolts

Base Plate Or Submerged Fixing

ClearView PETg UV Roof

Curved Glazing Bar System

Hot Dipped Galvanized

Broxap Limited, Rowhurst Industrial Estate, Chesterton, Newcastle-under-Lyme, Staffordshire ST5 6BD Tel: +44 (0)1782 564411 • Fax: +44 (0)1782 565357/562546 • E.mail: sales@broxap.com • Web: www.broxap.com