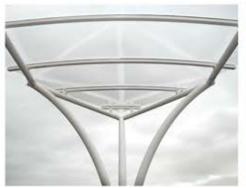

## Cambridge Sail Canopy

Features:

All pre-designed shelters.

PETg or polycarbonate for impact resistance and discolouration.

On all defects as a result of workmanship, material selection and finish (wear and tear, vandalism and abuse excluded).

Hot-dip galvanised components increase life expectancy up to 85 years plus.

We deliver and install our canopies nationally.

Choose from our standard range of RAL and BS colours.

Robust, Tough Construction

Assembled With Anti-Tamper Bolts

Base Plate Or Submerged Fixing

ClearView PETg UV Roof

Curved Glazing Bar System

Hot Dipped Galvanized

Broxap Limited, Rowhurst Industrial Estate, Chesterton, Newcastle-under-Lyme, Staffordshire ST5 6BD Tel: +44 (0)1782 564411 • Fax: +44 (0)1782 565357/562546 • E.mail: sales@broxap.com • Web: www.broxap.com