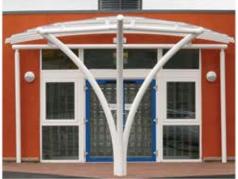

## Cambridge Sail Canopy

Features:

All pre-designed shelters.

PETg or polycarbonate for impact resistance and discolouration.

On all defects as a result of workmanship, material selection and finish (wear and tear, vandalism and abuse excluded).

Hot-dip galvanised components increase life expectancy up to 85 years plus.

We deliver and install our canopies nationally.

Choose from our standard range of RAL and BS colours.

Robust, Tough Construction

Assembled With Anti-Tamper Bolts

Base Plate Or Submerged Fixing

ClearView PETg UV Roof

Curved Glazing Bar System

Hot Dipped Galvanized

Broxap Limited, Rowhurst Industrial Estate, Chesterton, Newcastle-under-Lyme, Staffordshire ST5 6BD Tel: +44 (0)1782 564411 • Fax: +44 (0)1782 565357/562546 • E.mail: sales@broxap.com • Web: www.broxap.com