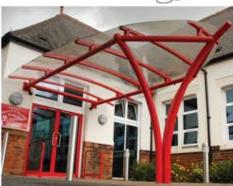

## Cambridge Sail Canopy

Features:

All pre-designed shelters.

PETg or polycarbonate for impact resistance and discolouration.

On all defects as a result of workmanship, material selection and finish (wear and tear, vandalism and abuse excluded).

Hot-dip galvanised components increase life expectancy up to 85 years plus.

We deliver and install our canopies nationally.

Choose from our standard range of RAL and BS colours.

Robust, Tough Construction

Assembled With Anti-Tamper Bolts

Base Plate Or Submerged Fixing

ClearView PETg UV Roof

Curved Glazing Bar System

Hot Dipped Galvanized

Broxap Limited, Rowhurst Industrial Estate, Chesterton, Newcastle-under-Lyme, Staffordshire ST5 6BD Tel: +44 (0)1782 564411 • Fax: +44 (0)1782 565357/562546 • E.mail: sales@broxap.com • Web: www.broxap.com