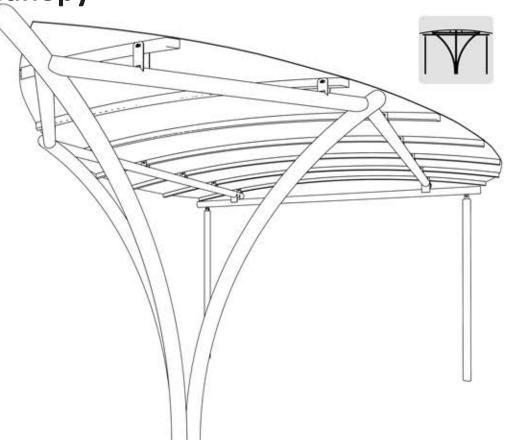

## Cambridge Sail Canopy

Features:

All pre-designed shelters.

PETg or polycarbonate for impact resistance and discolouration.

On all defects as a result of workmanship, material selection and finish (wear and tear, vandalism and abuse excluded).

Hot-dip galvanised components increase life expectancy up to 85 years plus.

We deliver and install our canopies nationally.

Choose from our standard range of RAL and BS colours.

Robust, Tough Construction

Assembled With Anti-Tamper Bolts

Base Plate Or Submerged Fixing

ClearView PETg UV Roof

Curved Glazing Bar System

Hot Dipped Galvanized

Broxap Limited, Rowhurst Industrial Estate, Chesterton, Newcastle-under-Lyme, Staffordshire ST5 6BD Tel: +44 (0)1782 564411 • Fax: +44 (0)1782 565357/562546 • E.mail: sales@broxap.com • Web: www.broxap.com