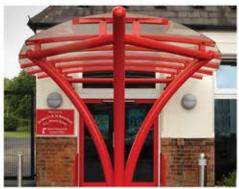

## Cambridge Sail Canopy

Features:

All pre-designed shelters.

PETg or polycarbonate for impact resistance and discolouration.

On all defects as a result of workmanship, material selection and finish (wear and tear, vandalism and abuse excluded).

Hot-dip galvanised components increase life expectancy up to 85 years plus.

We deliver and install our canopies nationally.

Choose from our standard range of RAL and BS colours.

Robust, Tough Construction

Assembled With Anti-Tamper Bolts

Base Plate Or Submerged Fixing

ClearView PETg UV Roof

Curved Glazing Bar System

Hot Dipped Galvanized

Broxap Limited, Rowhurst Industrial Estate, Chesterton, Newcastle-under-Lyme, Staffordshire ST5 6BD Tel: +44 (0)1782 564411 • Fax: +44 (0)1782 565357/562546 • E.mail: sales@broxap.com • Web: www.broxap.com