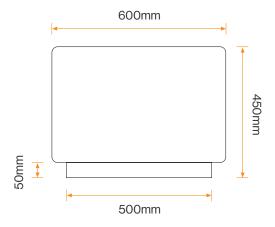

#### **Standard Unit Dimensions:**

Length: 3600mm (2x1800mm) Width: 600mm Height: 450mm Weight: 2280kg

## **Diagram**