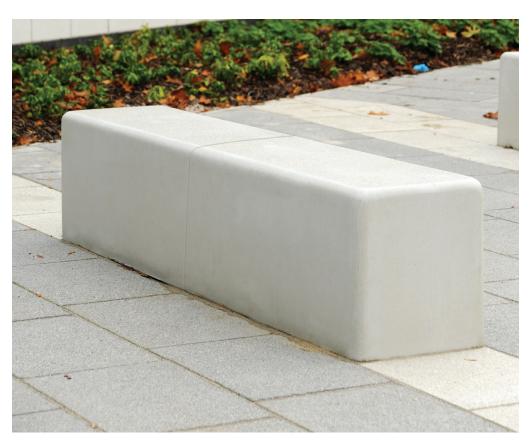

# Timperley Concrete Bench **BX211002**

## **Product Information**

With a matt finish the Timperley Concrete Bench adds texture as well as interest to its environment. Its versatility makes this a high-end addition to any landscape design, whether it be contemporary or rustic, decorative or industrial.

#### **Features**

- Free standing seat
- Supplied in two sections
- · Supplied in budget grey BG01 in a dressed finish as standard

#### Installation

Free Standing Seat