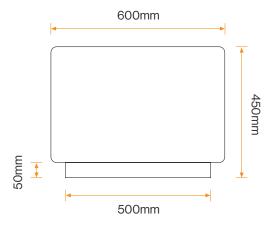

#### **Standard Unit Dimensions:**

Length: 1800mm Width: 600mm Height: 450mm Weight: 1100kg

#### **Diagram**

## Standard Unit Dimensions:

Length: 1800mm Width: 600mm Height: 450mm Weight: 1100kg