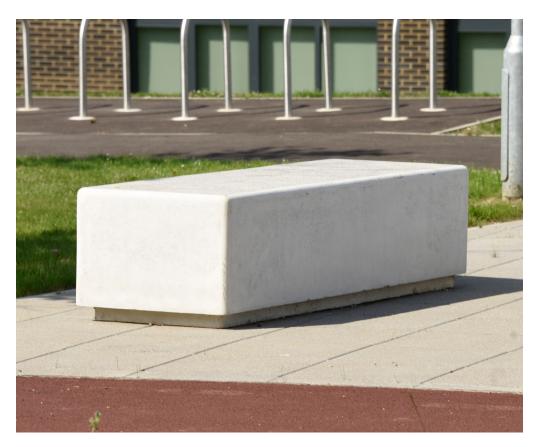

# Fallowfield Bench BX211001

#### **Product Information**

The Fallowfield Bench is a roomy seat, which gives way to the option of adding timber slats and armrests. It has a strong presence at any spot, whether coupled up to allow more people to sit together or sited on its own.

#### **Standard Unit Dimensions:**

Length: 1800mm Width: 600mm Height: 450mm Weight: 1100kg