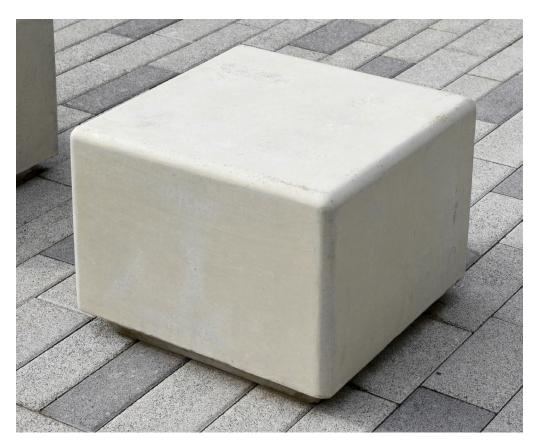

# Gorton Concrete Cube Seat **BX211000**

# **Product Information**

The Gorton Concrete Cube Seat is a great choice for landscapes with clever spacings and layouts. Mix and match with urban or natural surroundings or get in touch to discuss the option of adding slatted timber seats.

#### **Features**

- Free standing seat
- Low maintenance concrete bench
- Supplied in a dressed finish as standard