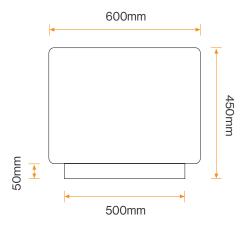

#### **Standard Unit Dimensions:**

Length: 600mm Width: 600mm Height: 450mm Weight: 384kg

# **Diagram**

## **Standard Unit Dimensions:**

Length: 600mm Width: 600mm Height: 450mm Weight: 384kg