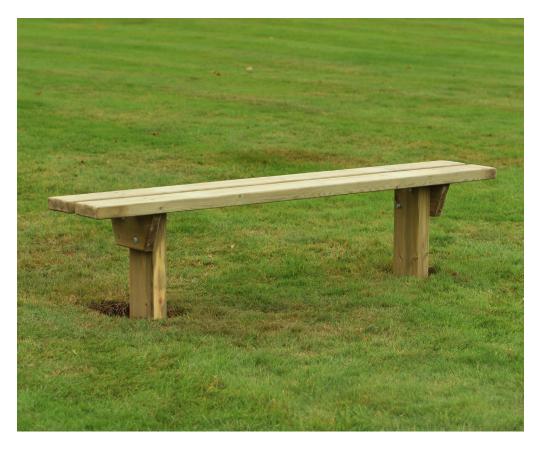

## Armley Rustic 2 Slat Bench **BX17 4056**

### **Product Information**

The Armley Rustic 2 Slat Bench is the perfect addition to any external park or green space. The simplistic design of the bench complements rural environments and provides the optimal rest point in public parks and footpaths.

#### **Features**

- Supplied root fixed only
- Constructed using treated softwood as standard
- Contemporary timber with a rustic design element