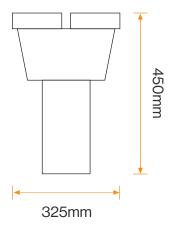

#### **Standard Unit Dimensions:**

Length: 2000mm Width: 325mm Height: 450mm Root Length: 300mm Weight: 38kg

## **Diagram**

# Standard Unit Dimensions:

Length: 2000mm Width: 325mm Height: 450mm Root Length: 300mm Weight: 38kg