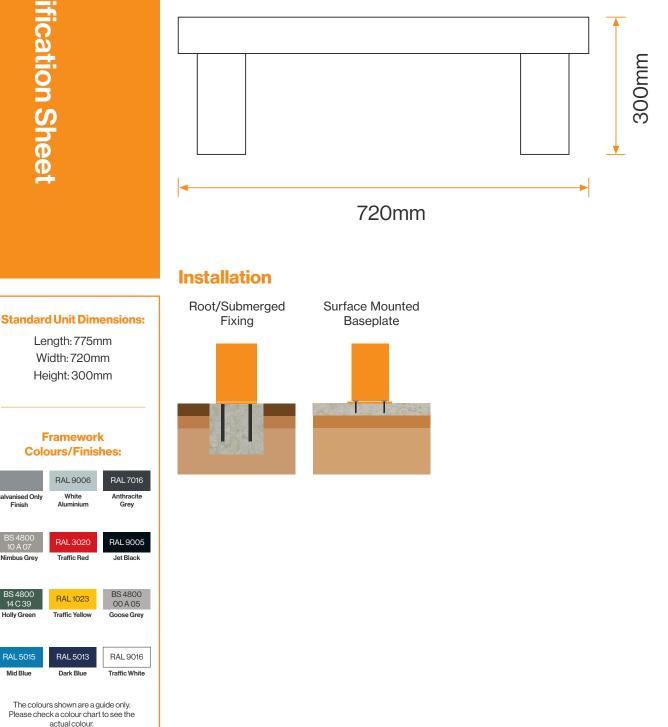

#### **Standard Unit Dimensions:**

Length: 775mm Width: 720mm Height: 300mm

# **Diagram**

Broxap Limited, Rowhurst Industrial Estate, Chesterton, Newcastle-under-Lyme, Staffordshire, ST5 6BD T: 01782 564411 E: info@broxap.com W: www.broxap.com

2