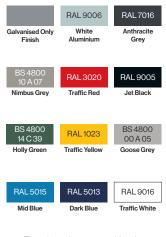

#### Framework Colours/Finishes:

The colours shown are a guide only. Please check a colour chart to see the actual colour.

**BUILDER'S** 

PROFILI

Length: 775mm Width: 720mm

Framework

RAL 9006

White Aluminium

Traffic Red

RAL 1023

Traffic Yellow

RAL 5013

Dark Blue

nised Only

us Grey

14 C 39

Holly Green

Mid Blue

Finish