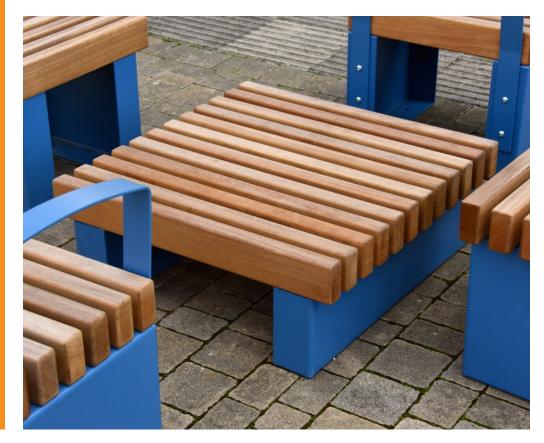

# Litchard Low Table **BX17 4071/LT**

# **Product Information**

Satisfyingly chunky and robust, the Litchard Table is convenient as well as eye-catching. It complements the Litchard range of seating beautifully, and is a simple and cost-effective way to extend the use of any outside space.

### **Features**

- Frame is galvanised to BS EN ISO 1461:2009
- Option to be powder coated in an RAL or BS colour
- Planed and sanded timber slats
- Hardwood or softwood, with the option of FSC® (FSC-C122338) timber

## **Materials Used**

- Galvanised steel
- Treated softwood timber slats

## **Other Materials Available**

Hardwood iroko timber slats

Broxap Limited, Rowhurst Industrial Estate, Chesterton, Newcastle-under-Lyme, Staffordshire, ST5 6BD T: 01782 564411 E: info@broxap.com W: www.broxap.com