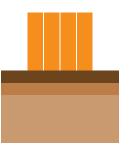

# **Thornwaite Picnic Bench BX812030**

## **Product Information**

This picnic set comes in grey as standard - a cool yet chic addition to any outdoor area. Made from recycled plastic, the freestanding bench and table combination is easy to fit into place. Looks at home in built and green environments. Benches and tables are delivered as kits including assembly instructions and materials.

## **Features**

.

•

- Picnic table and two individual benches
- Constructed from recycled plastic
- Freestanding as standard