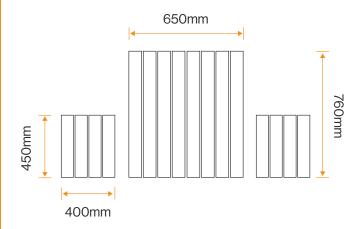

### **Bench Dimensions:**

Length: 1500mm Width: 400mm Height: 450mm Weight: 60kg

#### **Table Dimensions:**

Length: 1500mm Width: 650mm Height: 760mm Weight: 125kg

## Installation

Free Standing Picnic Bench

Length: 1500mm Width: 400mm Height: 450mm Weight: 60kg

**Bench Dimensions:** 