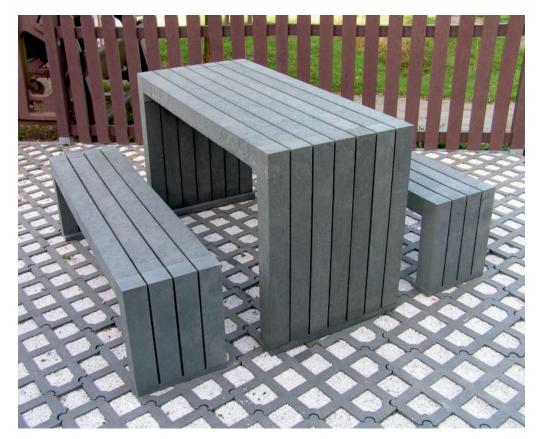

# **Thornwaite Picnic Bench BX812030**

## **Product Information**

This picnic set comes in grey as standard - a cool yet chic addition to any outdoor area. Made from recycled plastic, the freestanding bench and table combination is easy to fit into place. Looks at home in built and green environments. Benches and tables are delivered as kits including assembly instructions and materials.

## **Features**

.

•

- Picnic table and two individual benches
- Constructed from recycled plastic
- Freestanding as standard