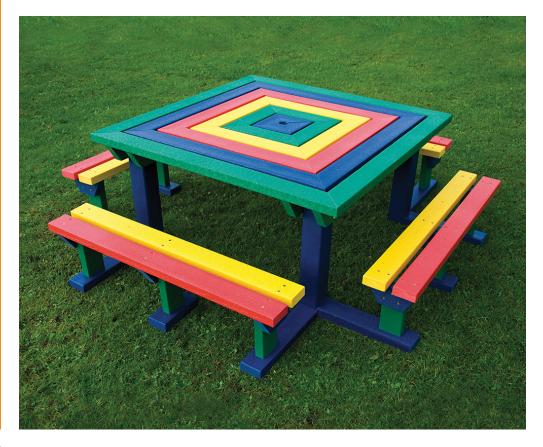

# Bellshill Junior Picnic Bench BX713963

# **Product Information**

A junior size picnic unit made from recycled plastic. With four benches along each side of the table, this unit maximises the seating potential without compromising on comfort.

### **Features**

•

.

- Junior colourful recycled plastic picnic bench with square table and integral bench seating
- Constructed from recycled plastic
- Freestanding as standard