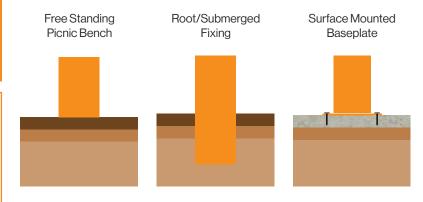

#### **Options**

- Also available baseplated or root fixed
- Available in available in black, brown, green, blue and rainbow

Grey Rainbow The colours shown are a guide only. Please check a colour chart to see the

# Diagram

Installation