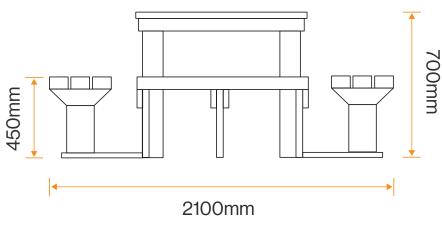

actual colour.

**Standard Unit Dimensions:** 

Length: 2100mm

Width: 2100mm

Height: 700mm Bench Height: 450mm

Weight: 170kg

**Colours/Finishes:** 

Standard Colours:

#### **Standard Unit Dimensions:**

**Seating Specification Sheet** 

Length: 2100mm Width: 2100mm Height: 700mm Bench Height: 450mm Weight: 170kg