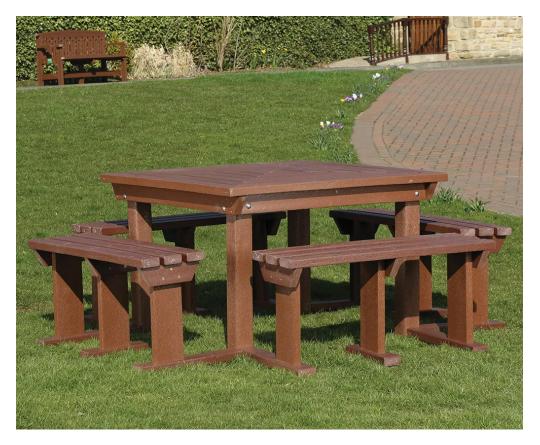

## Product Information

With a tidy footprint, the Buckhaven Picnic Bench offers a simple solution to group seating. Available in a brown or black recycled plastic finish, this unit is extremely easy to care for and highly durable for a lifetime of good times.

#### **Features**

- Recycled plastic picnic bench with square table and integral bench seating
- Available in black or brown finish as standard
- Freestanding as standard