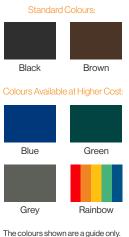

#### **Options**

- Also available baseplated or root fixed
- Available in available in black, brown, green, blue and rainbow

Grey Rainbow The colours shown are a guide only. Please check a colour chart to see the

actual colour.

**Standard Unit Dimensions:** 

Length: 2100mm

Width: 2100mm

Height: 700mm Bench Height: 450mm

Weight: 170kg

**Colours/Finishes:** 

Standard Colours:

Colours Available at Higher Cost:

Brown

Green

Black

Blue

Broxap Limited, Rowhurst Industrial Estate, Chesterton, Newcastle-under-Lyme, Staffordshire, ST5 6BD T: 01782 564411 E: info@broxap.com W: www.broxap.com

#### **Standard Unit Dimensions:**

**Seating Specification Sheet** 

Length: 2100mm Width: 2100mm Height: 700mm Bench Height: 450mm Weight: 170kg

#### **Colours/Finishes:**

The colours shown are a guide only. Please check a colour chart to see the actual colour.

Broxap Limited, Rowhurst Industrial Estate, Chesterton, Newcastle-under-Lyme, Staffordshire, ST5 6BD T: 01782 564411 E: info@broxap.com W: www.broxap.com