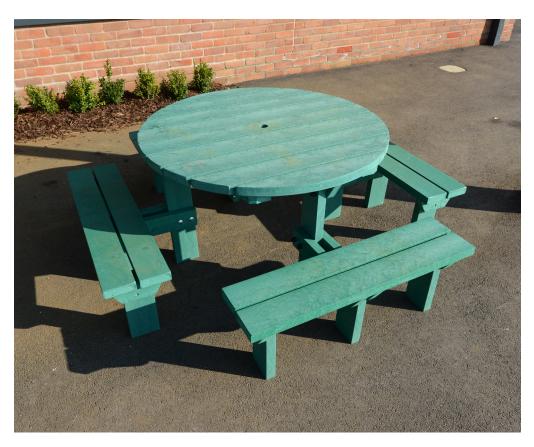

# Olympic Picnic Bench **BX713961**

# **Product Information**

Recycled plastic picnic bench with circular table and four individual benches. The thoughtful design of the Olympic Picnic Bench allows for easy access to comfortable seating and a useful table. It is available in a range of dimensions to suit the user, including a configuration which allows inclusive wheelchair access.

# **Features**

- · Circular table with four individual benches
- Constructed from recycled plastic
- · Freestanding as standard