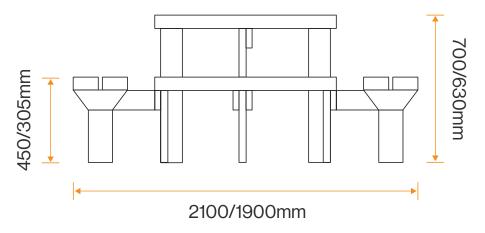

# **Senior Unit Dimensions:**

Length: 2100mm Width: 2100mm Height: 700mm Seat Height: 450mm

## **Junior Unit Dimensions:**

Length: 1900mm Width: 1900mm Height: 630mm Seat Height: 305mm