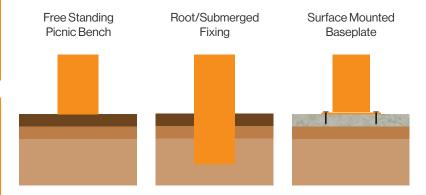

# **Options**

- Available in a range of dimensions to suit the user: Senior, Junior & SEN
- Also available base plated or root fixed

Broxap Limited, Rowhurst Industrial Estate, Chesterton, Newcastle-under-Lyme, Staffordshire, ST5 6BD T: 01782 564411 E: info@broxap.com W: www.broxap.com

# Installation