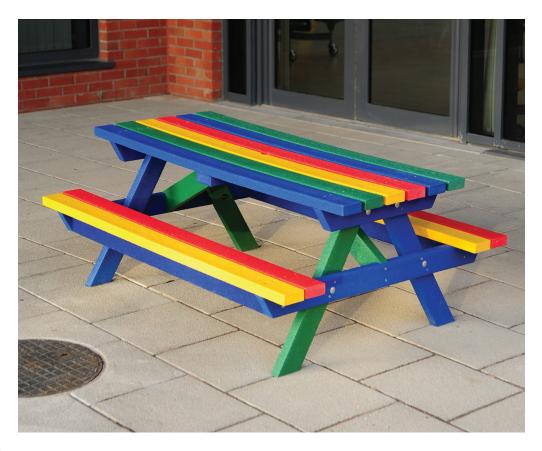

## Rainbow Recycled Plastic Picnic Unit

**BX713959** 

## **Product Information**

A bright, eye-catching picnic unit that is great for family locations or anywhere that needs a splash of colour. Made from recycled plastic, this bench is ideal for picnics as it is completely weatherproof and will not corrode or splinter.

### **Features**

- · Supported by two 'A' frames for strength
- Constructed from recycled plastic
- Freestanding as standard