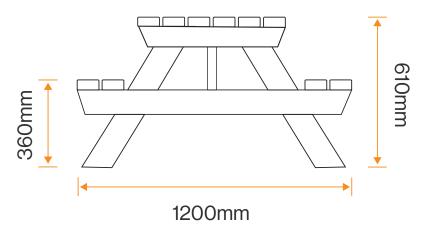

#### **Standard Unit Dimensions:**

Length: 1200mm Width: 1100mm Height: 610mm Seat Height: 360mm Weight: 50.5kg

## Standard Unit Dimensions:

Length: 1200mm Width: 1100mm Height: 610mm Seat Height: 360mm Weight: 50.5kg