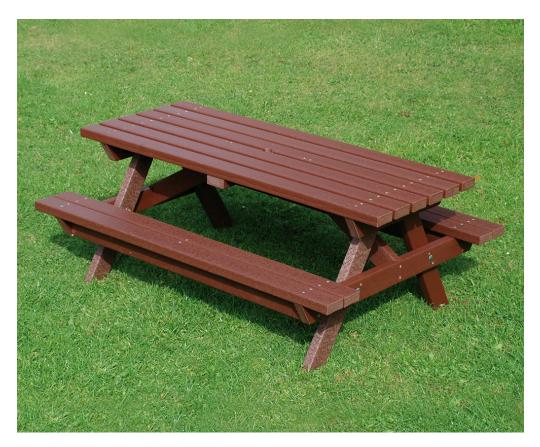

# Alphabet Junior Picnic Bench **BX713955**

# **Product Information**

A recycled plastic picnic bench, smaller in height than the standard unit, making it ideal for play parks and school playgrounds. This unit is available with an extended table top for access by wheelchair users.

# **Features**

- · Supported by two 'A' frames for strength
- Constructed from recycled plastic
- · Freestanding as standard