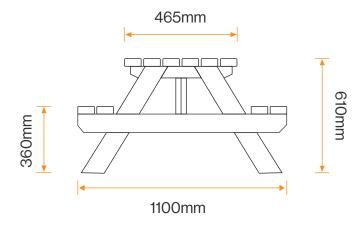

## **Standard Unit Dimensions:**

Length: 1200mm Width: 1100mm Height: 610mm Seat Height: 360mm Weight: 50.5kg

## Installation

**Standard Unit Dimensions:** 

Length: 1200mm Width: 1100mm Height: 610mm Seat Height: 360mm Weight: 50.5kg