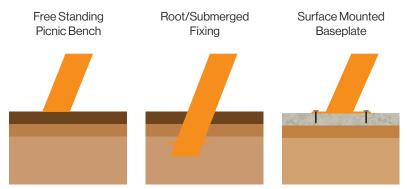

# **Diagram**

# **Options**

- Extended top available
- Available base plated or root fixed.

Broxap Limited, Rowhurst Industrial Estate, Chesterton, Newcastle-under-Lyme, Staffordshire, ST5 6BD T: 01782 564411 E: info@broxap.com W: www.broxap.com

## Installation

**Standard Unit Dimensions:** 

Length: 1200mm Width: 1100mm Height: 610mm Seat Height: 360mm Weight: 50.5kg