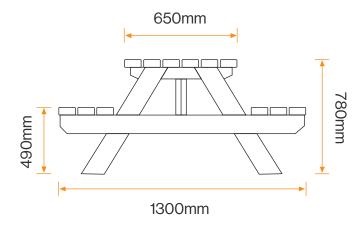

#### **Standard Unit Dimensions:**

Length: 1500mm Width: 1300mm Height: 780mm Seat Height: 490mm Weight: 95kg

## **Standard Unit Dimensions:**

Length: 1500mm Width: 1300mm Height: 780mm Seat Height: 490mm Weight: 95kg