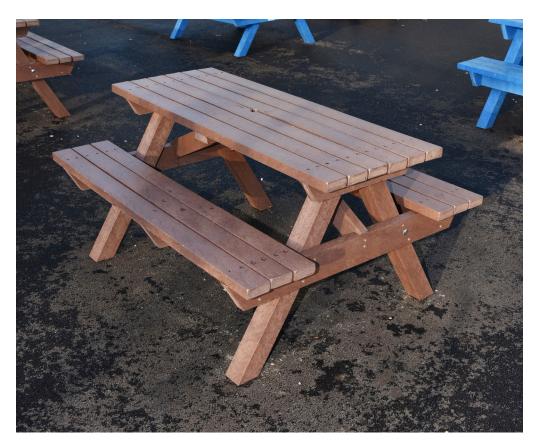

# Sneyd Hill Picnic Unit **BX713954**

## **Product Information**

A solid, durable and highly cost-effective picnic bench. Made from recycled plastic, the Sneyd Hill Picnic Bench is maintenance-free and will continue to look good for years to come. A lightweight option with anti-decay properties.

### **Features**

- · Supported by two 'A' frames for strength
- Constructed from recycled plastic
- · Freestanding as standard