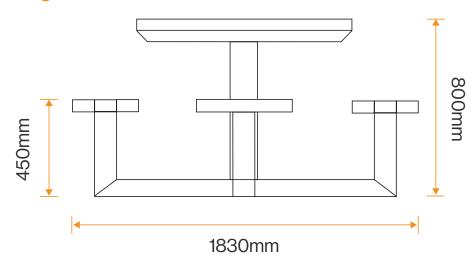

# **Diagram**

#### **Standard Unit Dimensions:**

Overall Width: 2100 x 2100mm Table Height: 820mm Seat Height: 450mm Weight: 200kg