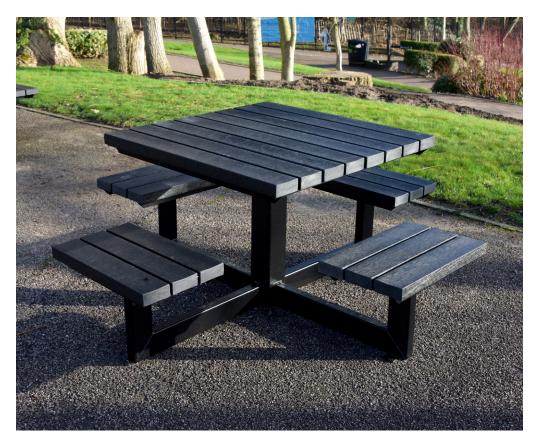

# Bridgend Picnic Bench - Square BX14 4001-S

# **Product Information**

A fully assembled picnic unit. With a strong, familiar square design, this tidy and comfortable picnic bench blends effortlessly into any environment. The heavy-duty steel frame supports recycled plastic seats and table.

#### **Features**

- Sqaure table with four individual benches
- Constructed from recycled plastic
- Supplied fully assembled

## **Materials Used**

Recycled Plastic