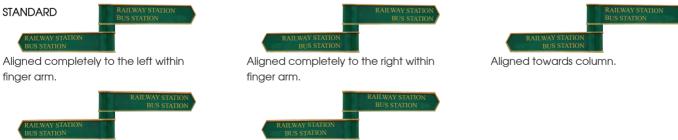

Broxap provide finger arms of a standard 700mm length unless otherwise stated. Depths vary allowing upto four lines of text on a single arm.

Aligned towards finger point.

Centred within finger.

email: sales@broxap.com website: www.broxap.com