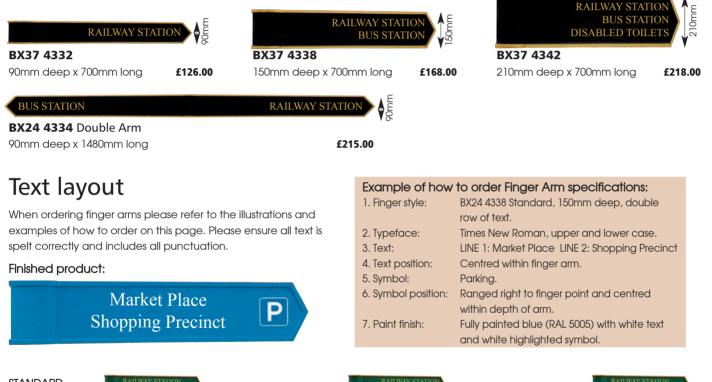

Broxap provide finger arms of a standard 700mm length unless otherwise stated. Depths vary allowing upto four lines of text on a single arm.

Aligned towards finger point.

Centred within finger.

email: sales@broxap.com website: www.broxap.com