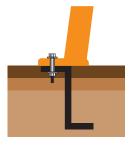

nic Bench is a classic through and through with a decorative, sold frame and familiar bench seating.

### **Features**

- Traditional style base plated cast iron picnic bench with iroko slats
- Ideal for parks, gardens and recreational areas
- Supplied base plated or root fixed
- Frame painted in a single Broxap RAL or BS colour

## **Materials Used**

- Cast Iron
- Hardwood iroko slats

### **Options**

- Optional centre aperture for parasol
- Anti-vandal steel slats
- Softwood slats available
- Extended top for wheelchair access

Broxap Limited, Rowhurst Industrial Estate, Chesterton, Newcastle-under-Lyme, Staffordshire, ST5 6BD T: 01782 564411 E: info@broxap.com W: www.broxap.com

















# Eastgate Picnic Bench **BX 2038**



# **Diagram**



## Installation

Extension Legs







#### **Standard Unit Dimensions:**

Length: 1800mm Width: 1428mm Height: 756mm Weight: 130kg

#### **Framework Colours/Finishes:**



RAL 9016



RAL 5013







Traffic Red



The colours shown are a guide only. Please check a colour chart to see the actual colour.

Broxap Limited, Rowhurst Industrial Estate, Chesterton, Newcastle-under-Lyme, Staffordshire, ST5 6BD T: 01782 564411 E: info@broxap.com W: www.broxap.com