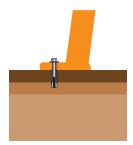

c Bench is a classic through and through with a decorative, sold frame and familiar bench seating.

### **Features**

- Traditional style base plated cast iron picnic bench with iroko slats
- Ideal for parks, gardens and recreational areas
- Supplied base plated or root fixed
- Frame painted in a single Broxap RAL or BS colour

## **Materials Used**

- Cast Iron
- Hardwood iroko slats

### **Options**

- Optional centre aperture for parasol
- Anti-vandal steel slats
- Softwood slats available
- Extended top for wheelchair access

Broxap Limited, Rowhurst Industrial Estate, Chesterton, Newcastle-under-Lyme, Staffordshire, ST5 6BD T: 01782 564411 E: info@broxap.com W: www.broxap.com

















# Eastgate Picnic Bench **BX 2038**



# **Diagram**



## Installation

Extension Legs







#### **Standard Unit Dimensions:**

Length: 1800mm Width: 1428mm Height: 756mm Weight: 130kg

#### **Framework Colours/Finishes:**



RAL 9016



RAL 5013







Traffic Red



The colours shown are a guide only. Please check a colour chart to see the actual colour.

Broxap Limited, Rowhurst Industrial Estate, Chesterton, Newcastle-under-Lyme, Staffordshire, ST5 6BD T: 01782 564411 E: info@broxap.com W: www.broxap.com