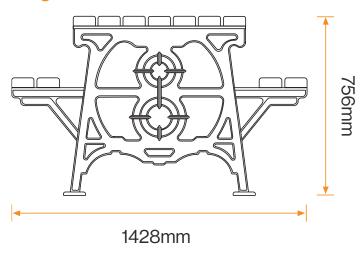

#### **Standard Unit Dimensions:**

Length: 1800mm Width: 1428mm Height: 756mm Weight: 130kg

# **Diagram**