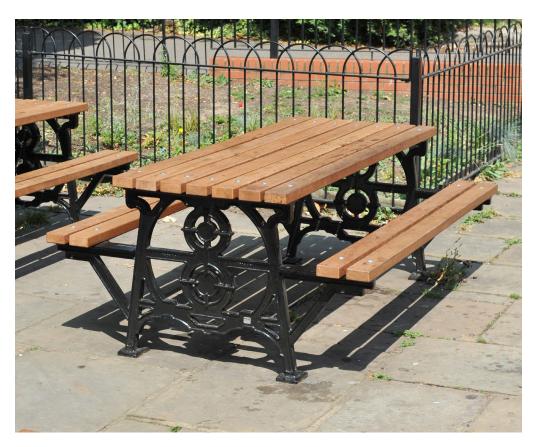

# Eastgate Picnic Bench **BX 2038**

# **Product Information**

Traditional style base plated cast iron picnic bench. Ideal for parks, gardens and recreational areas. The Eastgate Picnic Bench is a classic through and through with a decorative, sold frame and familiar bench seating.

### **Features**

- Traditional style base plated cast iron picnic bench with iroko slats
- Ideal for parks, gardens and recreational areas
- Supplied base plated or root fixed
- Frame painted in a single Broxap RAL or BS colour