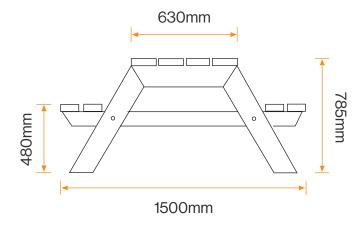

#### **Standard Unit Dimensions:**

Length: 2400mm
Width: 1500mm
Height: 785mm
Seat Height: 480mm
Table Top Width: 630mm
Weight: 110kg

## **Diagram**