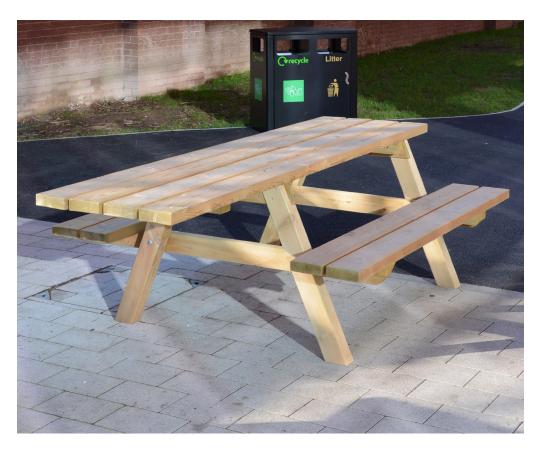

# Springfield Picnic Unit (Extended Table Top)

BX17 4015-1

## **Product Information**

The traditional design of the standard Springfield Picnic Bench is extended to allow for wheelchair access; an important addition to any outdoor dining area. This picnic bench unit is designed with accessibility in mind.

## **Features**

- Treated softwood as standard
- Extended table top for wheelchair access
- Freestanding
- Supplied flat packed as standard