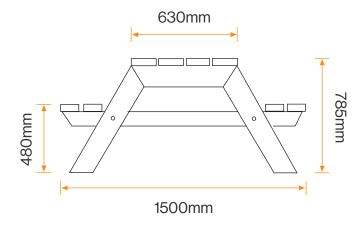

#### **Standard Unit Dimensions:**

Length: 1800mm
Width: 1500mm
Height: 785mm
Seat Height: 480mm
Table Top Width: 630mm
Weight: 110kg

## **Standard Unit Dimensions:**

Length: 1800mm Width: 1500mm Height: 785mm Seat Height: 480mm Table Top Width: 630mm Weight: 110kg