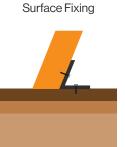

standard freestanding unit is made from treated softwood for a high-quality finish which will suit all budgets.

## **Features**

- Treated softwood as standard
- Also available in Hardwood Iroko
- Freestanding
- Supplied flat packed as standard

## **Materials Used**

Treated Softwood

#### **Other Materials Available**

Hardwood Iroko

## **Options**

- Can be supplied baseplated with a set of 4no L-shaped brackets for fixing
- Unit can be supplied with FSC Iroko hardwood slats
- Wheelchair options available

Broxap Limited, Rowhurst Industrial Estate, Chesterton, Newcastle-under-Lyme, Staffordshire, ST5 6BD T: 01782 564411 E: info@broxap.com W: www.broxap.com

















# Springfield Picnic Bench **BX17 4015**



## **Diagram**



#### Installation

Free Standing Picnic Bench





L-Brcket



Root/Submerged

## **Standard Unit Dimensions:**

Length: 1800mm Width: 1500mm Height: 785mm Seat Height: 480mm Table Top Width: 630mm Weight: 110kg

#### **Colours/Finishes:**



Treated Softwood



Hardwood Iroko

The colours shown are a guide only. Please check a colour chart to see the actual colour.

 $Broxap\ Limited, Rowhurst\ Industrial\ Estate, Chesterton, Newcastle-under-Lyme, Staffordshire, ST5\ 6BD\ \ \textbf{T:}\ 01782\ 564411\ \ \textbf{E:}\ info@broxap.com\ \ \textbf{W:}\ www.broxap.com\ \ \textbf{Comparison}$