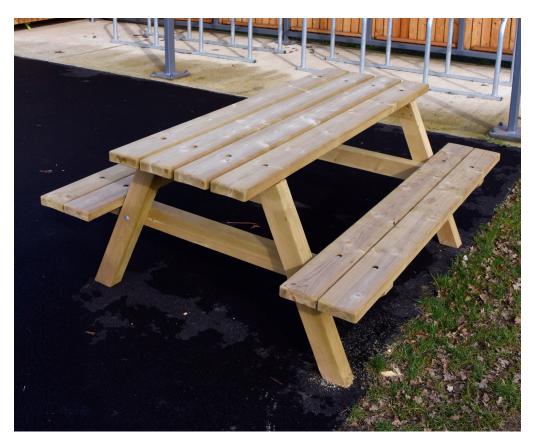

## Springfield Picnic Bench **BX17 4015**

### **Product Information**

Make the most of any outdoor area with the cost-effective, high performing Springfield Picnic Bench. This standard freestanding unit is made from treated softwood for a high-quality finish which will suit all budgets.

## **Features**

- Treated softwood as standard
- Also available in Hardwood Iroko
- Freestanding
- Supplied flat packed as standard