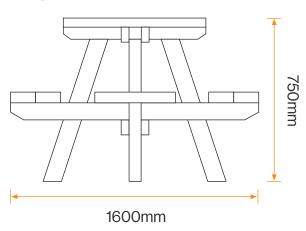

# **Diagram**

#### **Standard Unit Dimensions:**

Length: 1600mm Width: 1600mm Height: 750mm Weight: 64kg