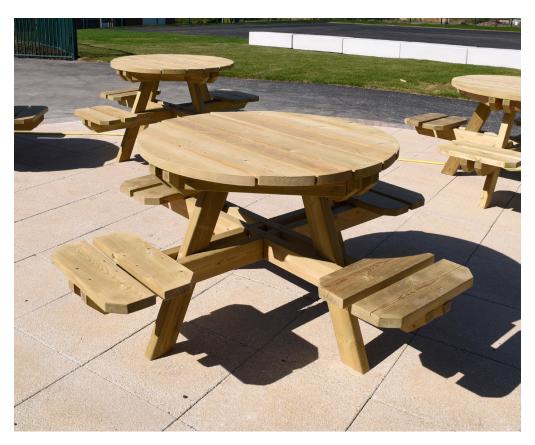

# Leamington Picnic Bench BX/PD 450014

## **Product Information**

Perfectly proportioned for little ones, the Leamington Picnic Bench is safe, sturdy and highly functional. With a standard timber finish, this unit offers value for money seating to complement playgrounds, parks and school yards.

### **Features**

- Supplied assembled
- Complements playgrounds, parks and school yards
- Freestanding as standard