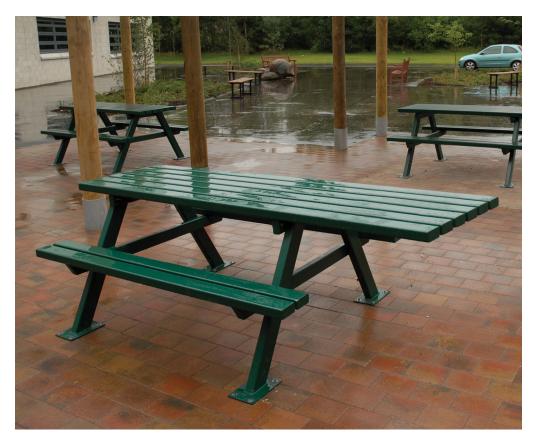

## **Product Information**

A galvanised steel, vandal resistant picnic bench with an extended table top for wheelchair access. This is a polyester powder coated unit, allowing you to fit various aesthetics. An exceptionally tough unit which makes an excellent addition to any outdoor area.

### **Features**

- Supplied flat packed for assembly by others
- Galvanised to BS EN ISO 1461:2009
- Table top includes a 600mm overhang at one end to allow for wheelchair access
- Vandal resistant picnic bench