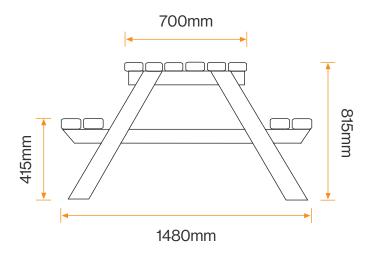

\*

Table Length: 2400mm

Bench Length: 1800mm Height: 815mm Width: 1480mm

**Standard Unit Dimensions:** 

**Seating Specification Sheet** 

### Installation

Bench Length: 1800mm Height: 815mm Width: 1480mm

Standard Unit Dimensions: Table Length: 2400mm

**Seating Specification Sheet** 