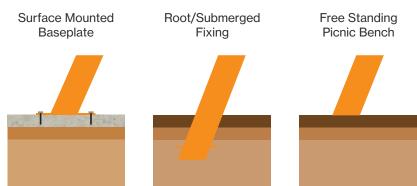

### Options

Supplied in black or green as standard, other colours are available on request Supplied base plated or root fixed

Broxap Limited, Rowhurst Industrial Estate, Chesterton, Newcastle-under-Lyme, Staffordshire, ST5 6BD T: 01782 564411 E: info@broxap.com W: www.broxap.com

### Installation

Bench Length: 1800mm Height: 815mm Width: 1480mm

Standard Unit Dimensions: Table Length: 2400mm

**Seating Specification Sheet** 