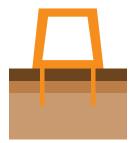

picnic bench with treated softwood timber slats. Comprises table, seat and bench.

### **Features**

- Timber slatted tops with heavy duty mild steel frame
- Galvanised to BS EN ISO 1461:2009
- Treated softwood timber slats

### **Materials Used**

- Galvanised steel
- Treated softwood slats

### Other Materials Available

Hardwood Iroko

# **Options**

- FSC® (FSC-C122338) slats
- Stainless steel frame
- Available in a range of standard RAL and BS Colours
- Available base plated or root fixed

Broxap Limited, Rowhurst Industrial Estate, Chesterton, Newcastle-under-Lyme, Staffordshire, ST5 6BD T: 01782 564411 E: info@broxap.com W: www.broxap.com

















# Caerphilly Picnic Bench **BX14 4280**



# **Diagram**



# Installation

Surface Mounted Baseplate



Root/Submerged Fixing



## **Standard Unit Dimensions:**

### Table:

Length: 2180mm Width: 800mm Height: 780mm

#### Seat:

Width: 570mm Height (overall): 810mm

#### Bench:

Width: 570mm Height: 480mm

### **Framework** Colours/Finishes:



RAL 9006































The colours shown are a guide only. Please check a colour chart to see the actual colour.

Broxap Limited, Rowhurst Industrial Estate, Chesterton, Newcastle-under-Lyme, Staffordshire, ST5 6BD T: 01782 564411 E: info@broxap.com W: www.broxap.com