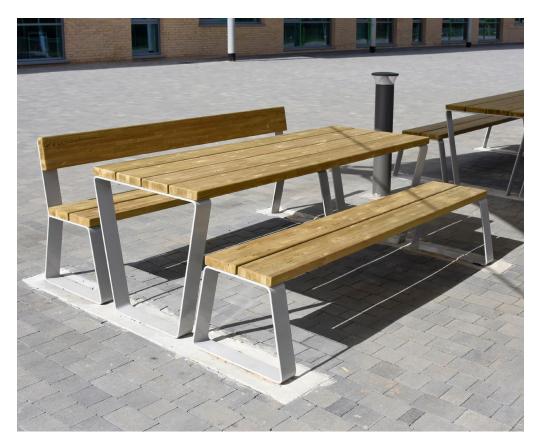

# Caerphilly Picnic Bench **BX14 4280**

# **Product Information**

Contemporary modern steel framed timber picnic bench with treated softwood timber slats. Comprises table, seat and bench.

### **Features**

- Timber slatted tops with heavy duty mild steel frame
- Galvanised to BS EN ISO 1461:2009
- Treated softwood timber slats