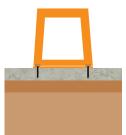

odern steel framed timber picnic bench with treated softwood timber slats. Comprises table, seat and bench.

### **Features**

- Timber slatted tops with heavy duty mild steel frame
- Galvanised to BS EN ISO 1461:2009
- Treated softwood timber slats

### **Materials Used**

- Galvanised steel
- Treated softwood slats

### Other Materials Available

Hardwood Iroko

# **Options**

- FSC® (FSC-C122338) slats
- Stainless steel frame
- Available in a range of standard RAL and BS Colours
- Available base plated or root fixed

Broxap Limited, Rowhurst Industrial Estate, Chesterton, Newcastle-under-Lyme, Staffordshire, ST5 6BD T: 01782 564411 E: info@broxap.com W: www.broxap.com

















# Caerphilly Picnic Bench **BX14 4280**



# **Diagram**



# Installation

Surface Mounted Baseplate



Root/Submerged Fixing



## **Standard Unit Dimensions:**

### Table:

Length: 2180mm Width: 800mm Height: 780mm

#### Seat:

Width: 570mm Height (overall): 810mm

#### Bench:

Width: 570mm Height: 480mm

### **Framework** Colours/Finishes:



RAL 9006































The colours shown are a guide only. Please check a colour chart to see the actual colour.

Broxap Limited, Rowhurst Industrial Estate, Chesterton, Newcastle-under-Lyme, Staffordshire, ST5 6BD T: 01782 564411 E: info@broxap.com W: www.broxap.com