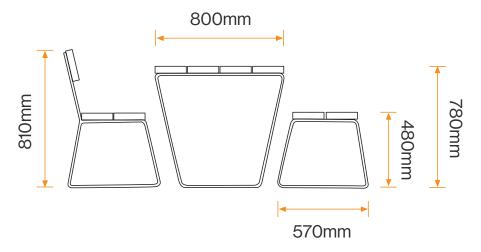

## **Standard Unit Dimensions:**

### Table:

Length: 2180mm Width: 800mm Height: 780mm

#### Seat:

Width: 570mm Height (overall): 810mm

### Bench:

Width: 570mm Height: 480mm

#### Bench:

Width: 570mm Height: 480mm