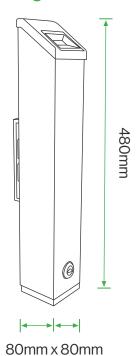

#### **Standard Unit Dimensions:**

Height: 480mm Width: 80mm Depth: 80mm Capacity: 2 Litres

## **Diagram**

## Standard Unit Dimensions:

Height: 480mm Width: 80mm Depth: 80mm Capacity: 2 Litres