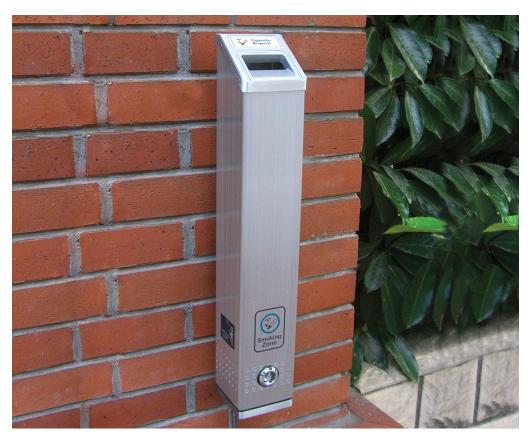

# Ashby Cigarette Bin **BX37 2331**

## **Product Information**

The Ashby Cigarette Bin is a strong, lightweight aluminium 2 litre cigarette bin.

### **Features**

- Key operated lock
- Integrated drop down door for easy emptying
- Aluminium construction
- Contemporary design

### **Options**

Can be easily secured to a wall or post

Broxap Limited, Rowhurst Industrial Estate, Chesterton, Newcastle-under-Lyme, Staffordshire, ST5 6BD T: 01782 564411 E: info@broxap.com W: www.broxap.com